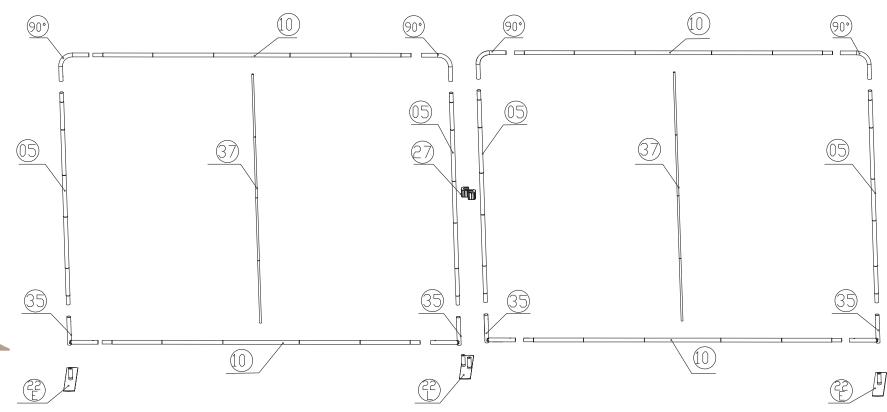

|     | е       |             | Frame   | )        | Fram    |     | me Fran  |           | rame  | me I     |         | Frame |          |         | Frame |          | TV kit  |       | Shipping Case |       | accessories |  |
|-----|---------|-------------|---------|----------|---------|-----|----------|-----------|-------|----------|---------|-------|----------|---------|-------|----------|---------|-------|---------------|-------|-------------|--|
| 27  | 1       |             |         |          |         |     |          |           |       |          |         |       |          |         |       |          |         | 22.6" |               | CA900 |             |  |
| 37  | 2       |             |         |          |         |     |          |           |       |          |         |       |          |         |       |          |         | 32"   |               | CA500 |             |  |
| 35) | 4       |             | 22<br>L | 1        |         |     |          |           |       |          |         |       |          |         |       |          |         | 40"   |               |       |             |  |
| 10  | 4       | (           | 22<br>E | 2        |         |     |          |           |       |          |         |       |          |         |       |          |         |       |               |       |             |  |
| 05  | 4       | (           | 90°)    | 4        |         |     |          |           |       |          |         |       |          |         |       |          |         |       |               |       |             |  |
|     | Quantit | y Confirm N | Ю.      | Quantity | Confirm | NO. | Quantity | Confirm N | IO. G | Quantity | Confirm | NO.   | Quantity | Confirm | NO.   | Quantity | Confirm | NO.   | Confirm       | NO.   | Confirm     |  |