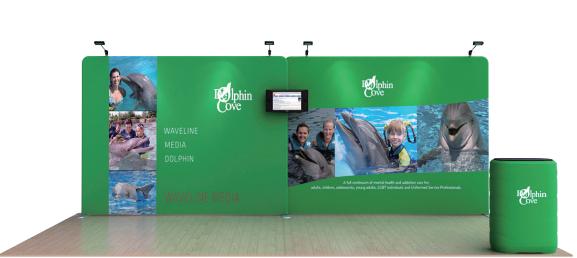

## WLM-DOLPHIN A



## **Setup Instructions**

- 1. Take all the parts out of the bags and lay them on the ground according to the assembly diagram.
- 2. Make sure that all the corresponding numbers are correct.
- 3. Now start pushing the pipes together until they firmly click, if difficult you can slightly twist the parts together to make the locking spring pop up on place.
- 4. Its time to get your hands cleaned as now you are ready to handle the printed fabric. Feed the fabric from the round edges of the frame, feed only a few feet, then stand the frame up then slide the fabric to the bottom, now close the Zipper.
- 5. You can set up the feet in the position that you want to erect the stand, lift the fabric panels and fit on the feet.
- 6. To lock the frames together you can use the "S" shaped brackets,