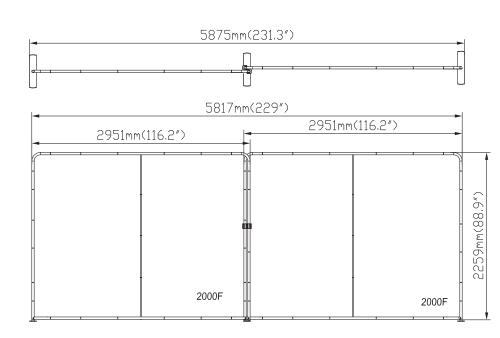

|     | е       |             | Frame   | )        | Fram    |     | me Fran  |           | rame  | me I     |         | Frame |          |         | Frame |          | TV kit  |       | Shipping Case |       | accessories |  |
|-----|---------|-------------|---------|----------|---------|-----|----------|-----------|-------|----------|---------|-------|----------|---------|-------|----------|---------|-------|---------------|-------|-------------|--|
| 27  | 1       |             |         |          |         |     |          |           |       |          |         |       |          |         |       |          |         | 22.6" |               | CA900 |             |  |
| 37  | 2       |             |         |          |         |     |          |           |       |          |         |       |          |         |       |          |         | 32"   |               | CA500 |             |  |
| 35) | 4       |             | 22<br>L | 1        |         |     |          |           |       |          |         |       |          |         |       |          |         | 40"   |               |       |             |  |
| 10  | 4       | (           | 22<br>E | 2        |         |     |          |           |       |          |         |       |          |         |       |          |         |       |               |       |             |  |
| 05  | 4       | (           | 90°)    | 4        |         |     |          |           |       |          |         |       |          |         |       |          |         |       |               |       |             |  |
|     | Quantit | y Confirm N | Ю.      | Quantity | Confirm | NO. | Quantity | Confirm N | IO. G | Quantity | Confirm | NO.   | Quantity | Confirm | NO.   | Quantity | Confirm | NO.   | Confirm       | NO.   | Confirm     |  |