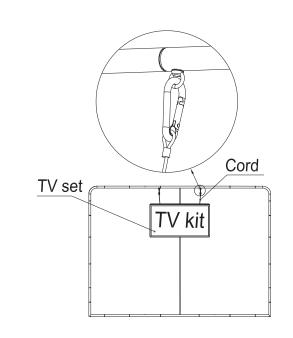

sure that all the corresponding numbers are correct.
- 3. Now start pushing the pipes together until they firmly click, if difficult you can slightly twist the parts together to make the locking spring pop up on place.
- 4. Its time to get your hands cleaned as now you are ready to handle the printed fabric. Feed the fabric from the round edges of the frame, feed only a few feet, then stand the frame up then slide the fabric to the bottom, now close the Zipper.
- 5. You can set up the feet in the position that you want to erect the stand, lift the fabric panels and fit on the feet.
- 6. To lock the frames together you can use the "S" shaped brackets, they are designed tight so they lock well.
- 7. If you have a header in the kit you can fix to the top by using the clear plastic clips.







|     | е       |             | Frame   | )        | Fram    |     | me Fran  |           | rame  | me I     |         | Frame |          |         | Frame |          | TV kit  |       | Shipping Case |       | accessories |  |
|-----|---------|-------------|---------|----------|---------|-----|----------|-----------|-------|----------|---------|-------|----------|---------|-------|----------|---------|-------|---------------|-------|-------------|--|
| 27  | 1       |             |         |          |         |     |          |           |       |          |         |       |          |         |       |          |         | 22.6" |               | CA900 |             |  |
| 37  | 2       |             |         |          |         |     |          |           |       |          |