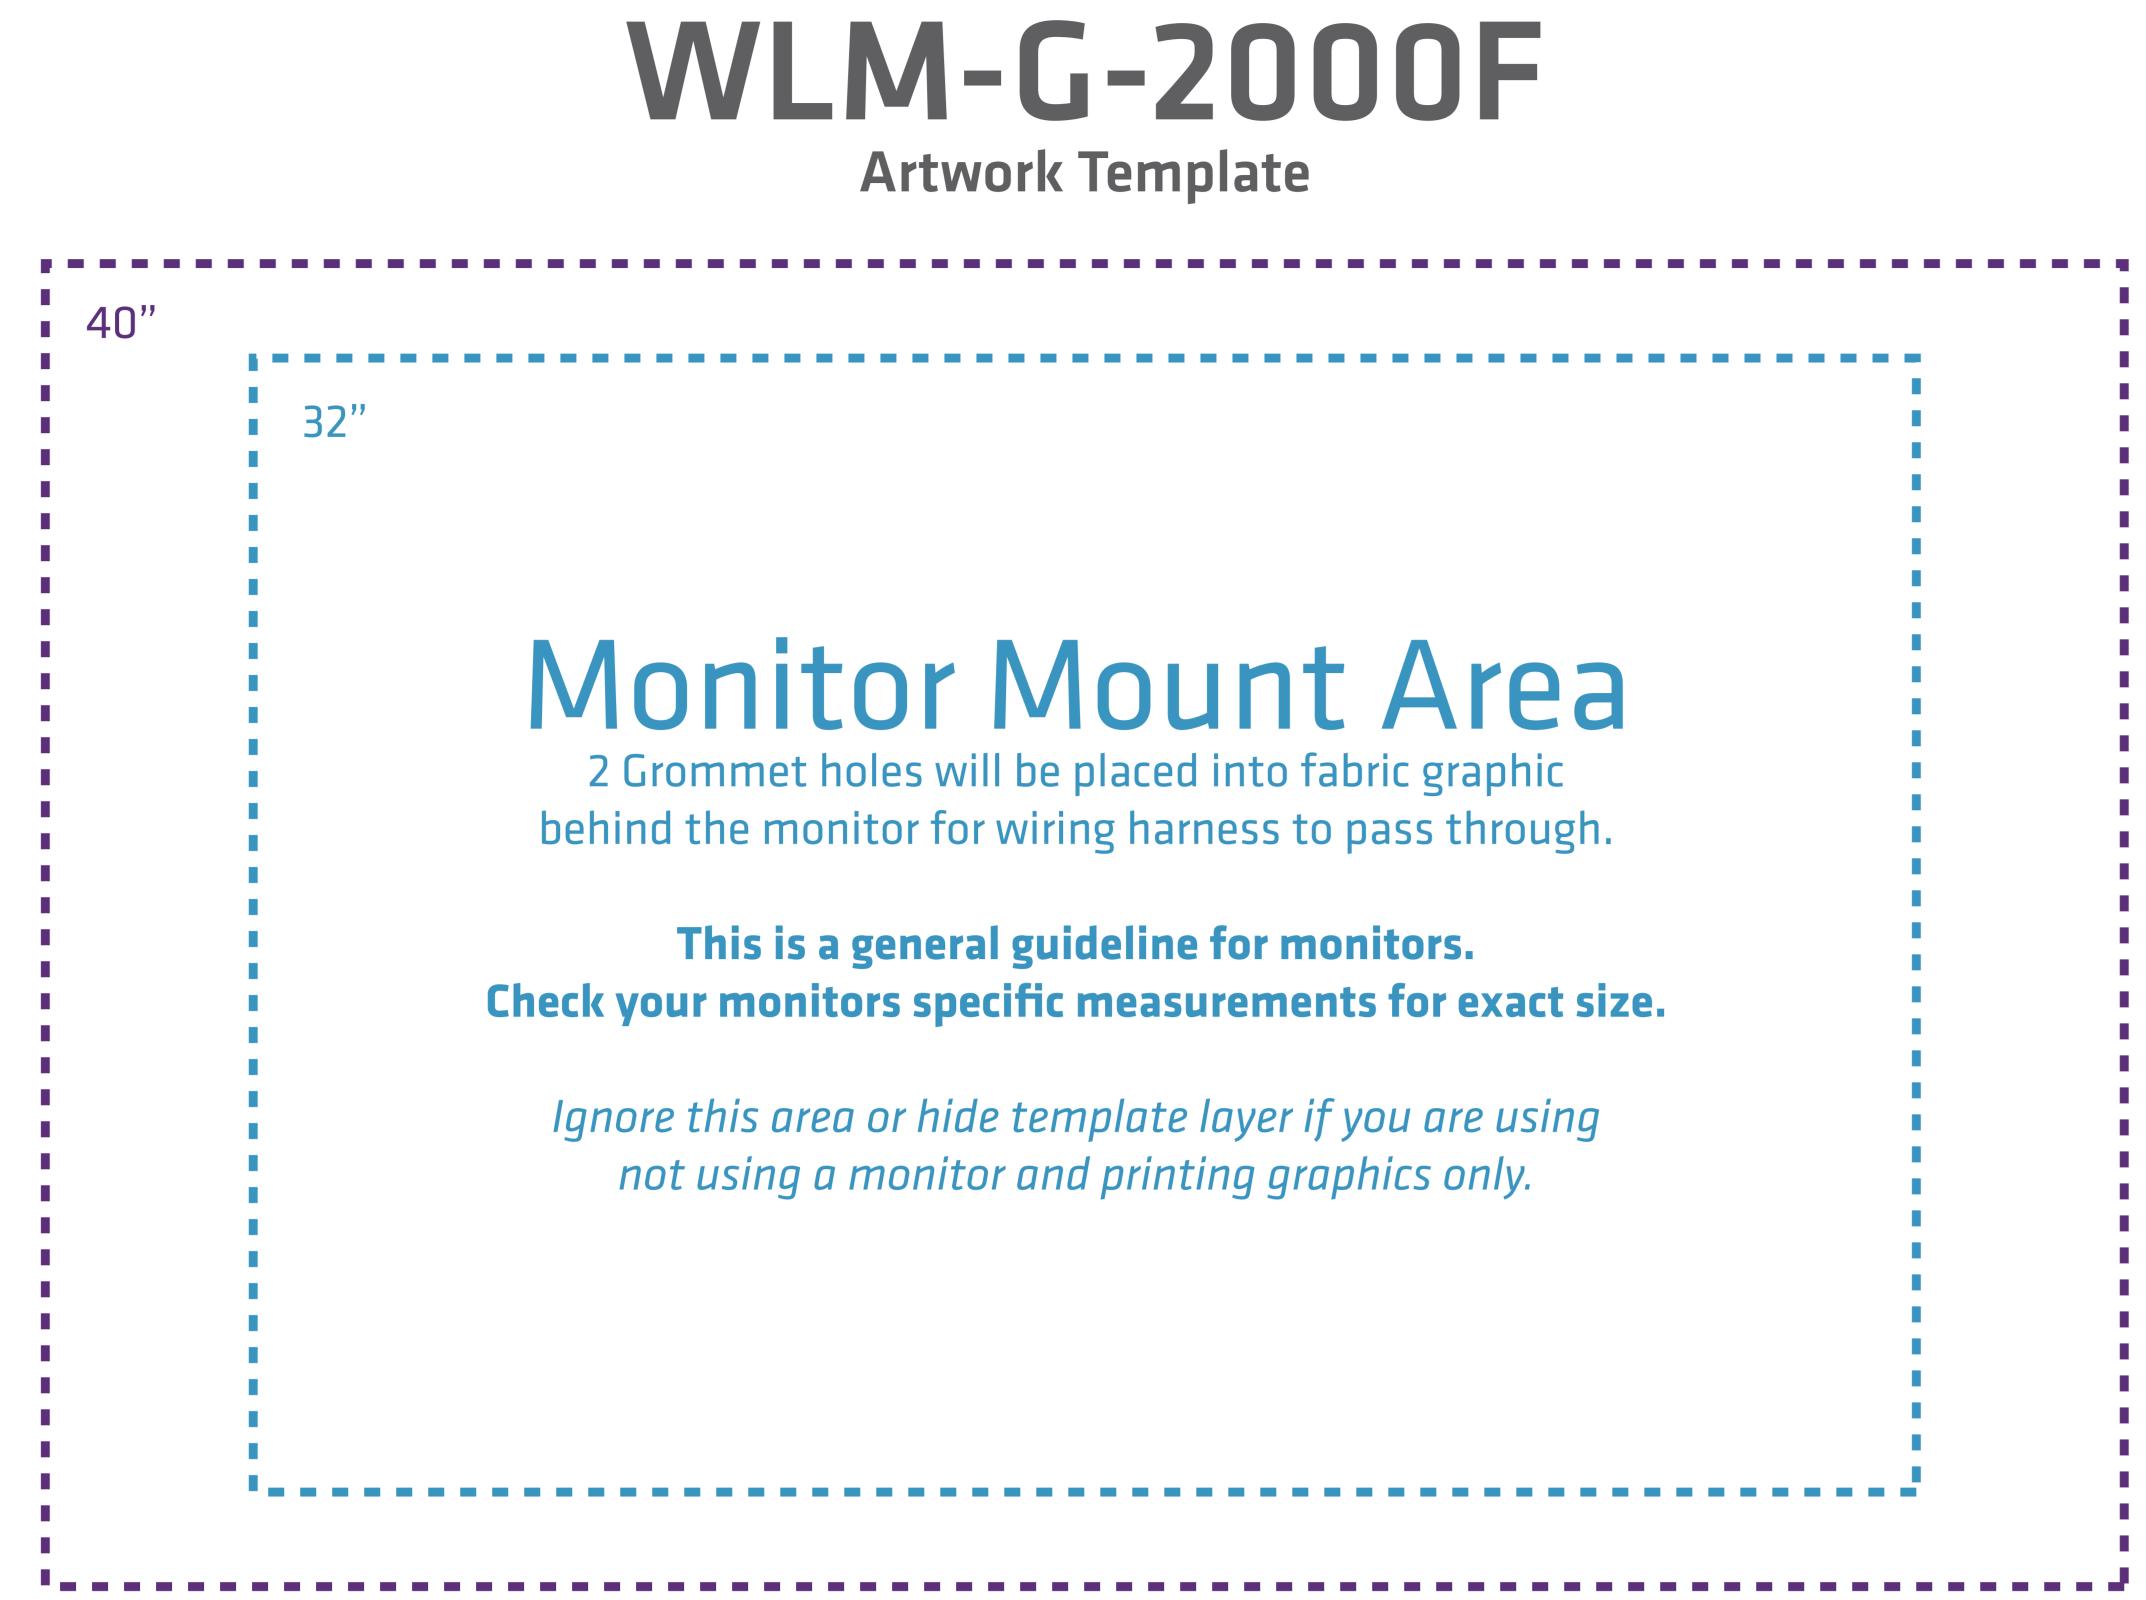

TV Mount Keep text and important images outside of purple or blue line. 32'' TV Area 34.6"w x 23.6"h

40'' TV Area 43.3"w x 27.6"h

1

1

1

Overlapping area 3.5" (Front)

Note: This template layout is at half size.

## LM-G-2000F Artwork Template

|           | WLM-G-<br>Artwork Te                                                                                                                                                                                                                |
|-----------|-------------------------------------------------------------------------------------------------------------------------------------------------------------------------------------------------------------------------------------|
| 40"<br>32 | "<br><b>Monitor Mc</b><br>2 Grommet holes will be plate<br>behind the monitor for wiring<br><b>This is a general guide</b><br><b>Check your monitors specific me</b><br>Ignore this area or hide templ<br>not using a monitor and p |
|           |                                                                                                                                                                                                                                     |