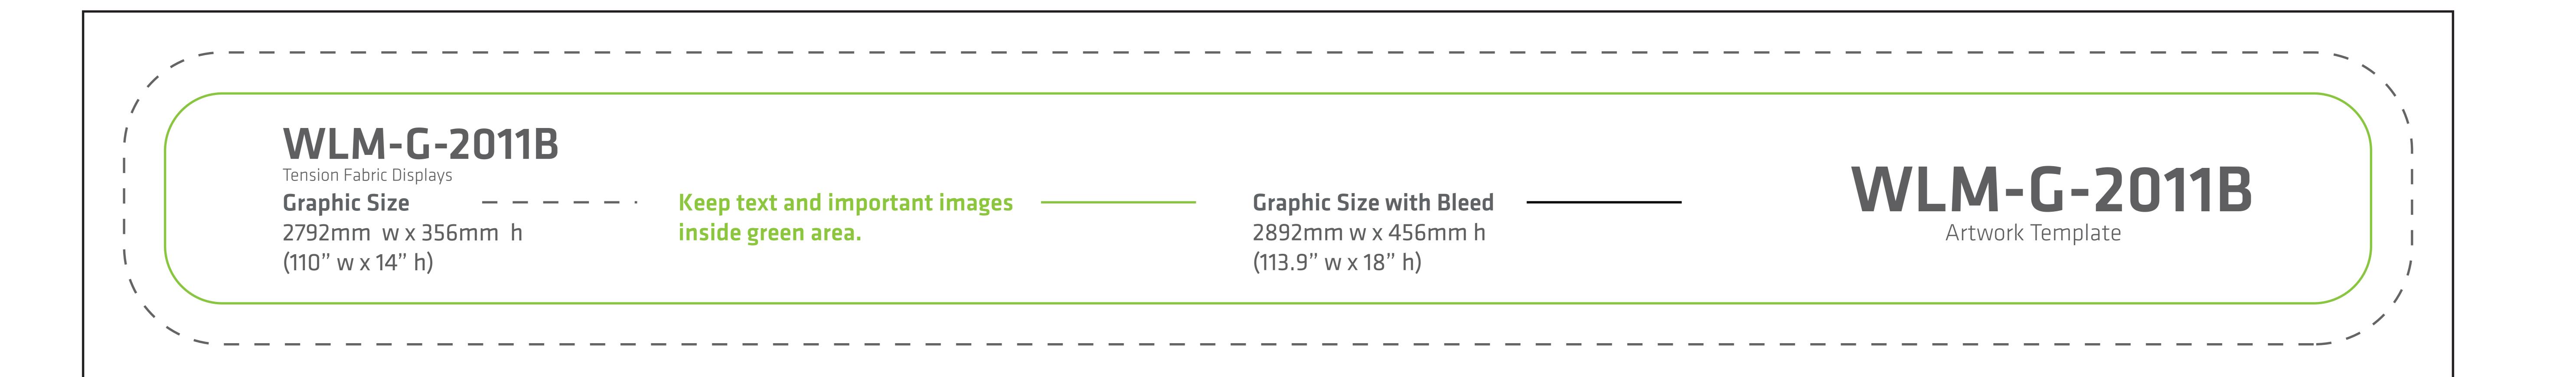

## WLM-G-2000F **Artwork Template** Monitor Mount Area 2 Grommet holes will be placed into fabric graphic behind the monitor for wiring harness to pass through. Check your monitors specific measurements for exact size. Ignore this area or hide template layer if you are using not using a monitor and printing graphics only. WaveLine® Media Panel WLM-G-2000F **Graphic Size** \_ \_ \_ \_ \_ 2950mm w x 2260mm h(116.2" w x 89" h) inside of green line. **Graphic Size with Bleed** 3050mm w x 2360mm h(120" w x 93" h) TV Mount Keep text and important images outside of purple or blue line. 32" TV Area 34.6"w x 23.6"h 40" TV Area 43.3"w x 27.6"h