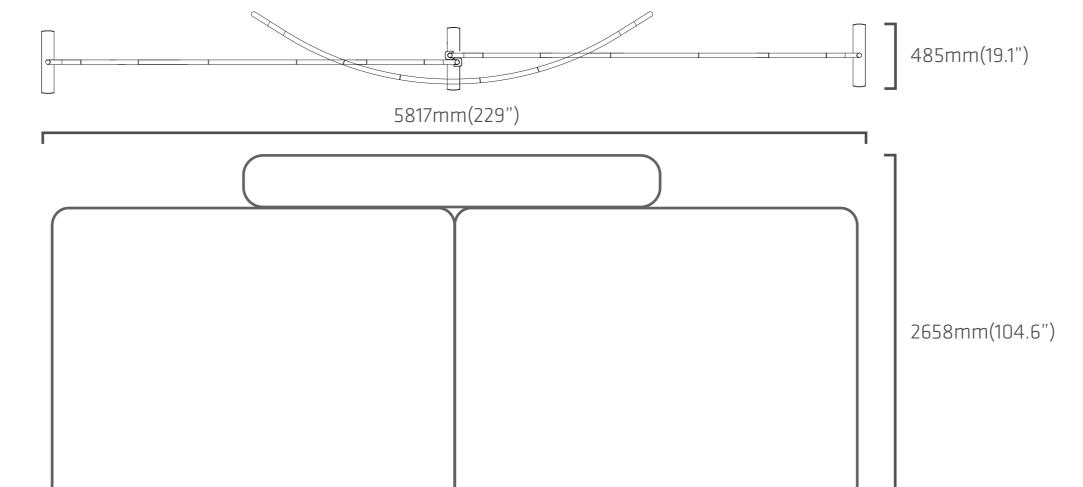

## WLM-G-2000F **Artwork Template** Monitor Mount Area 2 Grommet holes will be placed into fabric graphic behind the monitor for wiring harness to pass through. Check your monitors specific measurements for exact size. Ignore this area or hide template layer if you are using not using a monitor and printing graphics only. WaveLine® Media Panel WLM-G-2000F **Graphic Size** \_ \_ \_ \_ \_ 2950mm w x 2260mm h(116.2" w x 89" h) inside of green line. **Graphic Size with Bleed** 3050mm w x 2360mm h(120" w x 93" h) TV Mount Keep text and important images outside of purple or blue line. 32" TV Area 34.6"w x 23.6"h 40" TV Area 43.3"w x 27.6"h