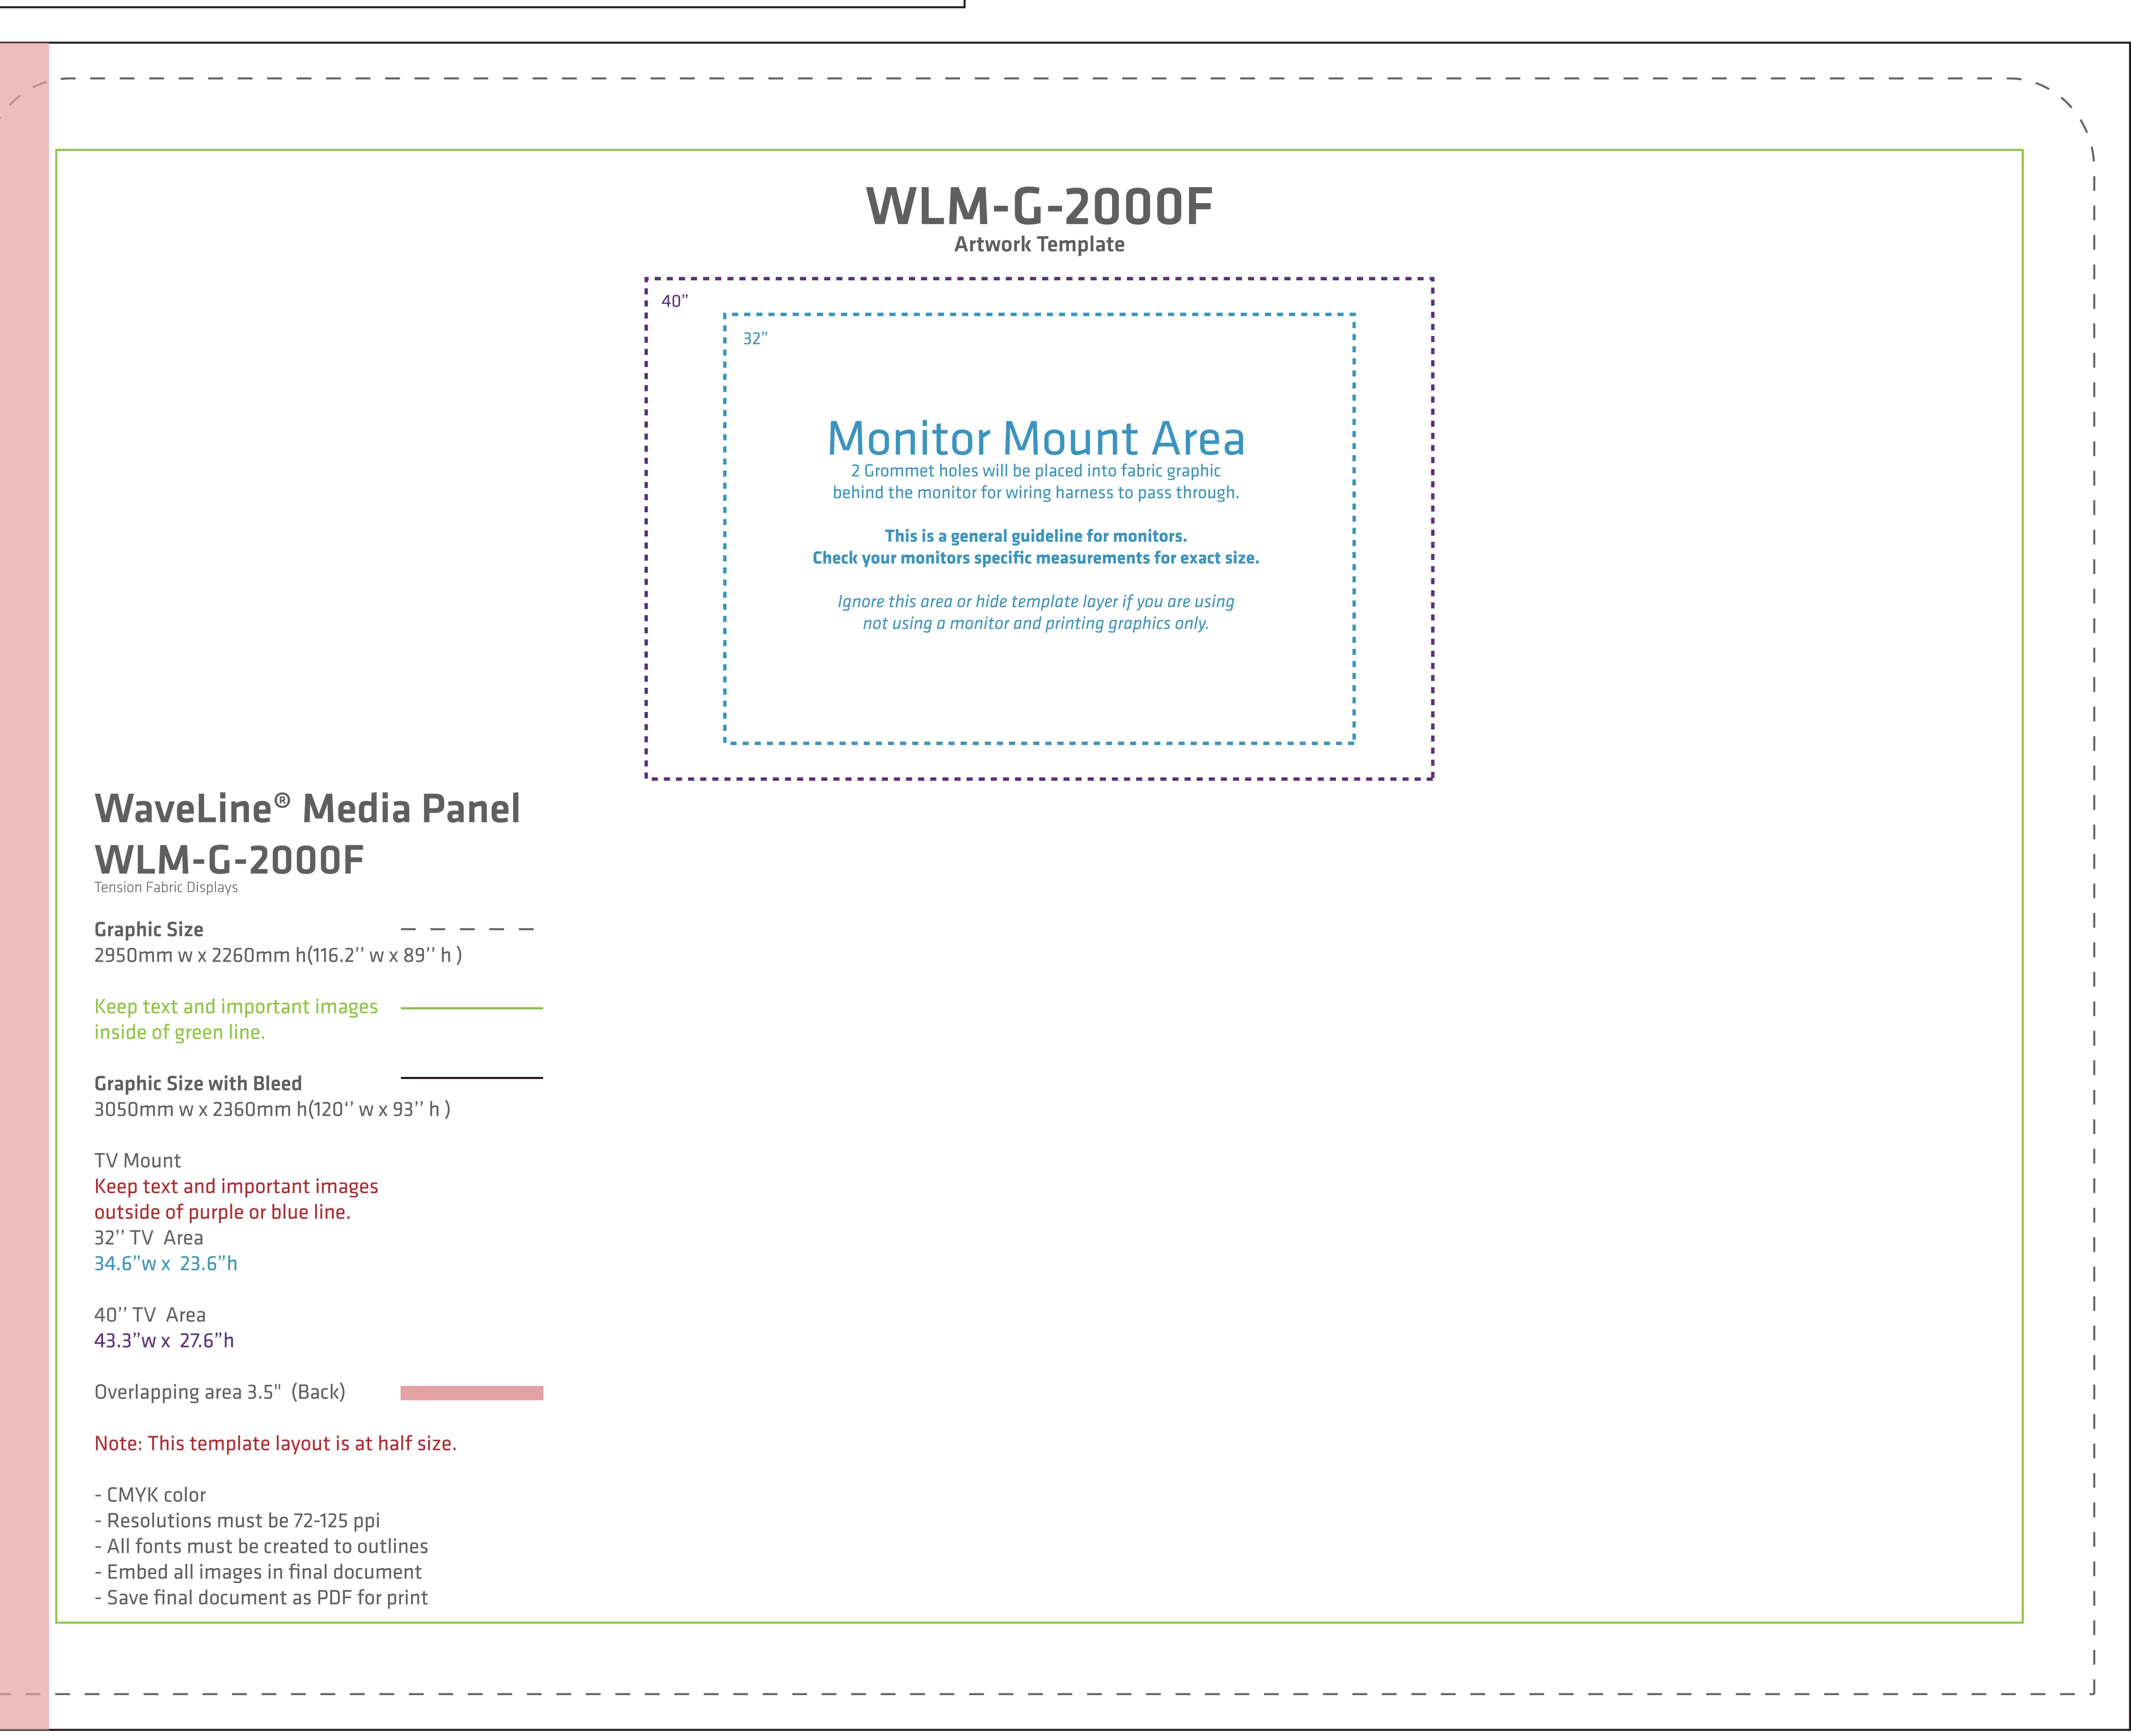

## WLM-G-2000F **Artwork Template** Monitor Mount Area 2 Grommet holes will be placed into fabric graphic behind the monitor for wiring harness to pass through. Check your monitors specific measurements for exact size. Ignore this area or hide template layer if you are using not using a monitor and printing graphics only. WaveLine® Media Panel WLM-G-2000F **Graphic Size** \_ \_ \_ \_ \_ 2950mm w x 2260mm h(116.2" w x 89" h) inside of green line. **Graphic Size with Bleed** 3050mm w x 2360mm h(120" w x 93" h) TV Mount Keep text and important images outside of purple or blue line. 32" TV Area 34.6"w x 23.6"h 40" TV Area 43.3"w x 27.6"h