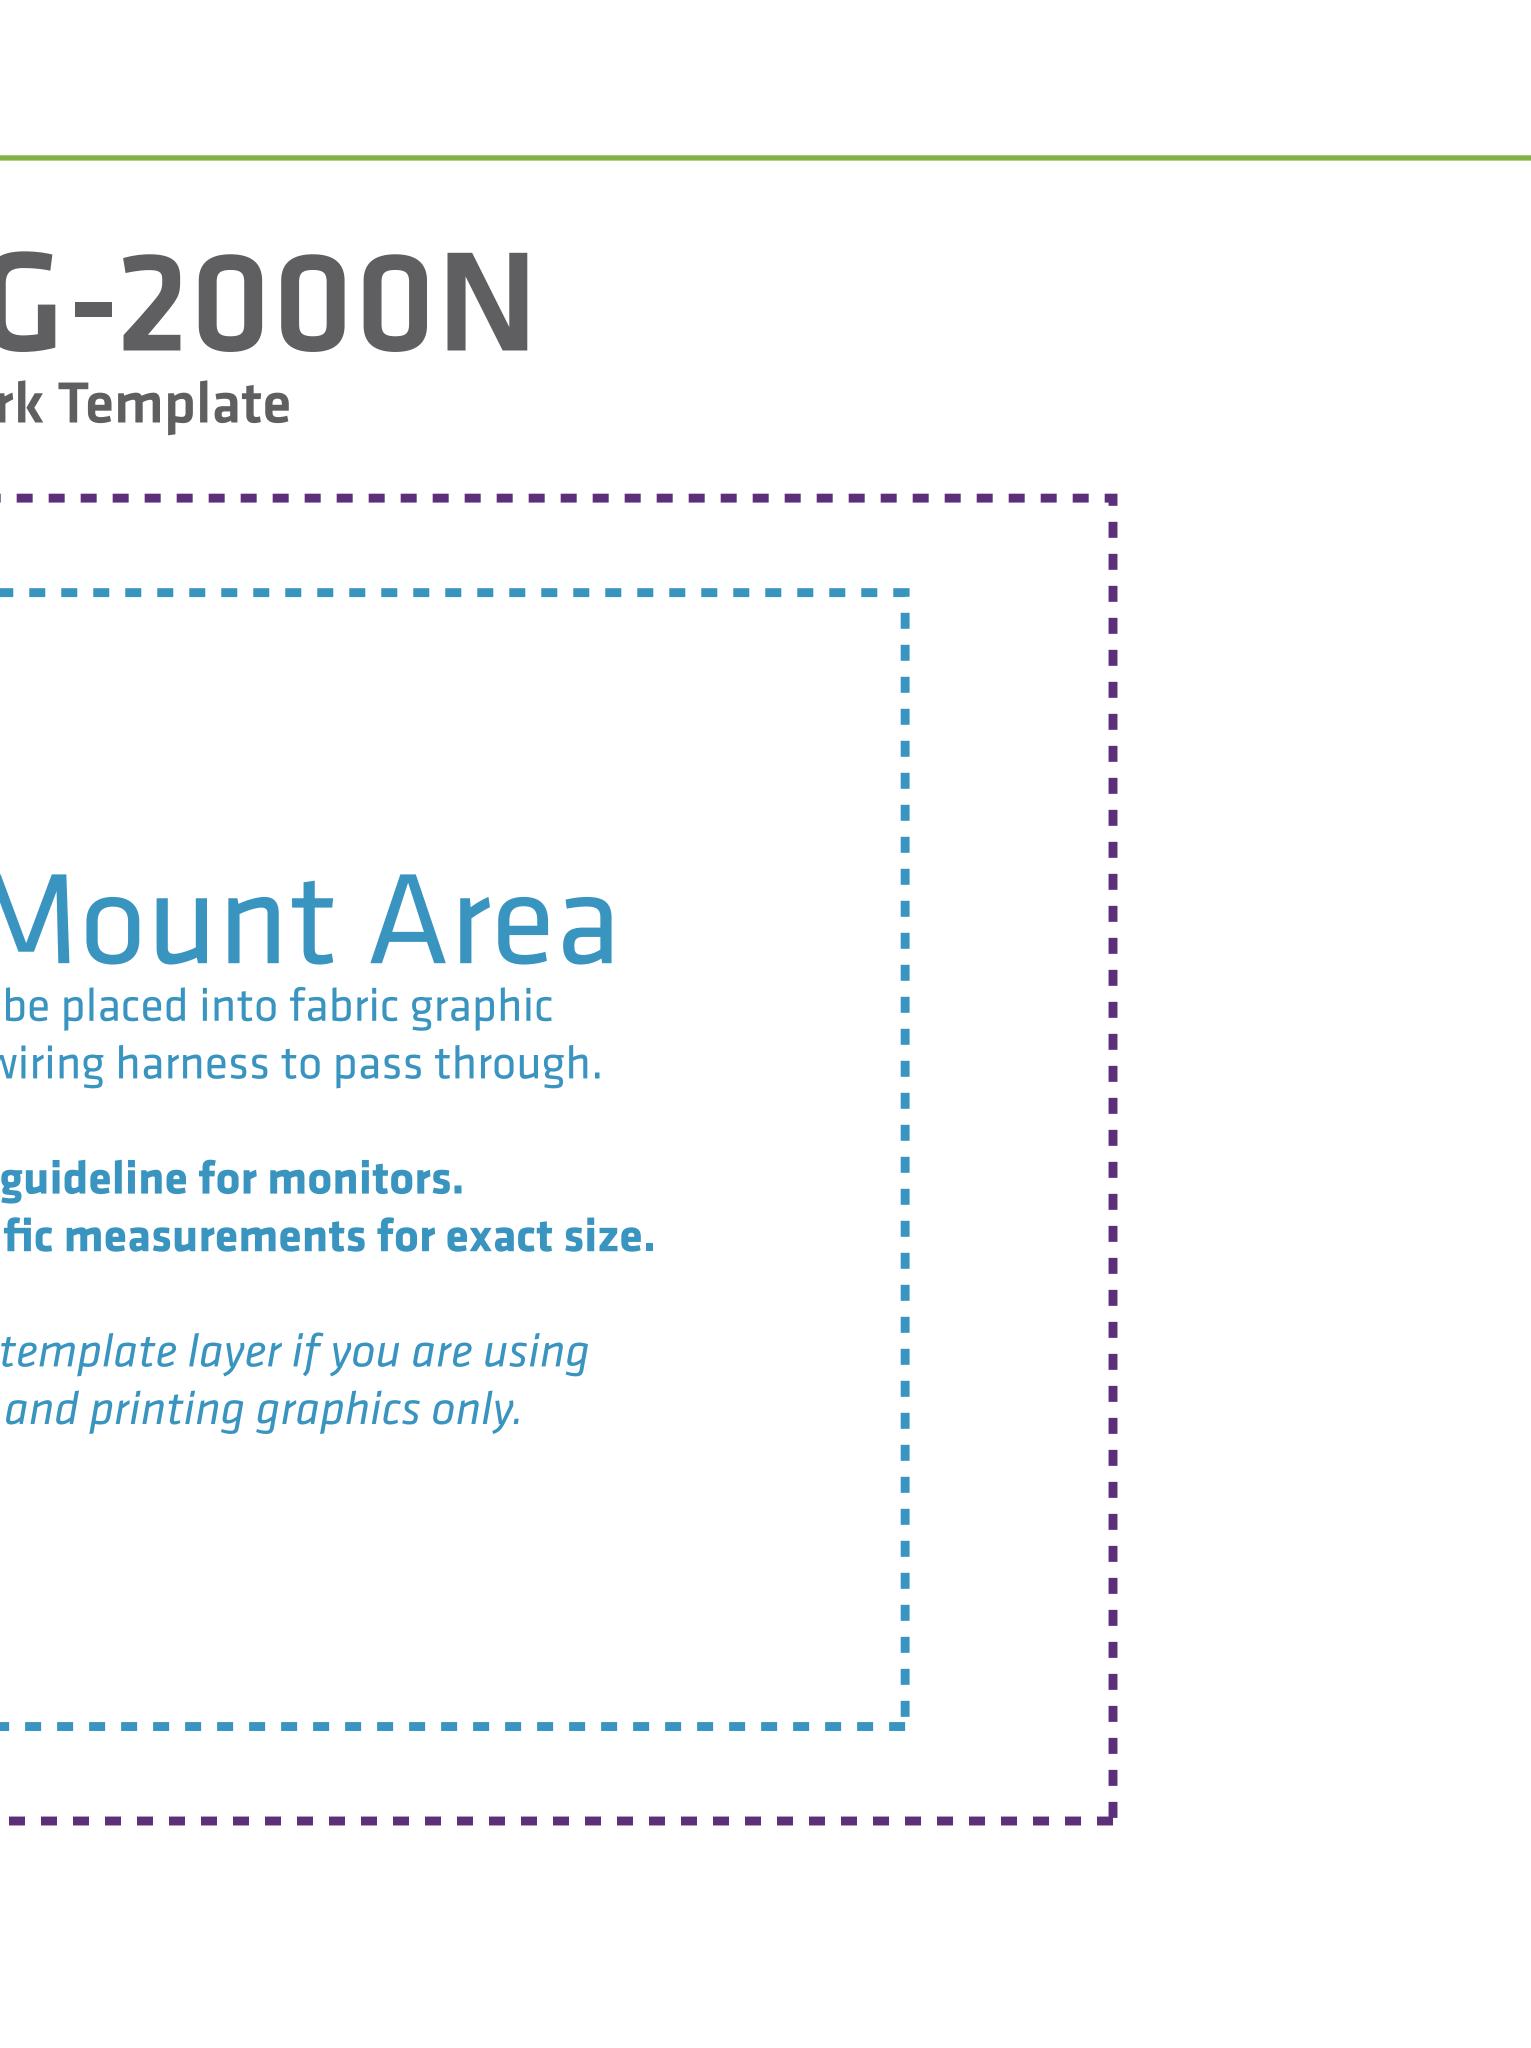

|                                                                                                                                                                                                                                                                                                                                                                       | WLM-G-2000N<br>Artwork Template                                                                                                                                                             |
|-----------------------------------------------------------------------------------------------------------------------------------------------------------------------------------------------------------------------------------------------------------------------------------------------------------------------------------------------------------------------|---------------------------------------------------------------------------------------------------------------------------------------------------------------------------------------------|
| 40"<br>WaveLine® Med                                                                                                                                                                                                                                                                                                                                                  | <section-header><text><text><text><text><text></text></text></text></text></text></section-header>                                                                                          |
| WLW-G-2000N         Tension Fabric Displays         Graphic Size         2006mm w x 2260mm h(79" w         Keep text and important image inside of green line.         Graphic Size with Bleed         2106mm w x 2360mm h(83" w s         TV Mount         Keep text and important image outside of purple or blue line.         32" TV Area         34.6"w x 23.6"h | x 93" h )                                                                                                                                                                                   |
| 40" TV Area<br>43.3"w x 27.6"h<br>Overlapping area 3.5" (Front)<br>Note: This template layout is at                                                                                                                                                                                                                                                                   | <ul> <li>Resolutions must be 72-125 ppi</li> <li>All fonts must be created to outlines</li> <li>Embed all images in final document</li> <li>Save final document as PDF for print</li> </ul> |