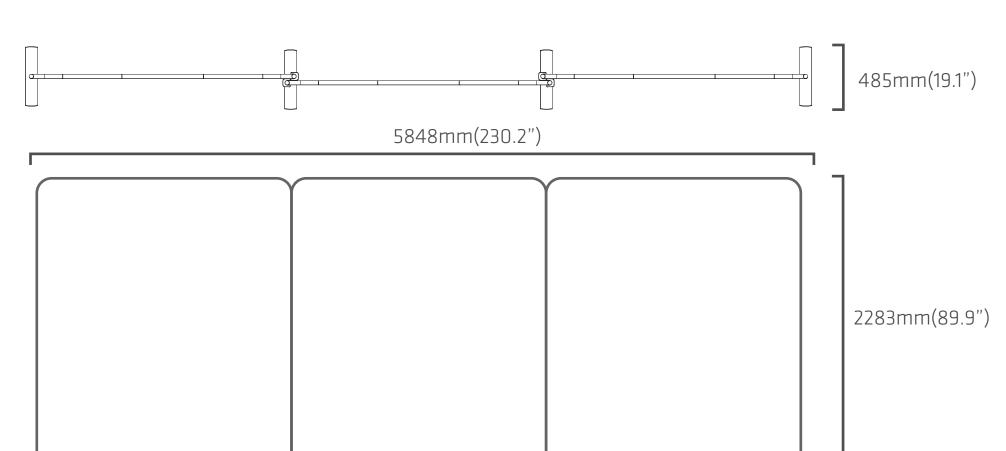

## WaveLine® WLM-G-2000 Tension Fabric Displays

\_ \_ \_ \_ \_ \_ \_ \_ \_ \_ \_ \_ \_

Π

|                                                                                                                                                                                                                                                                        | WLM-G-2000N<br>Artwork Template                                                       |  |
|------------------------------------------------------------------------------------------------------------------------------------------------------------------------------------------------------------------------------------------------------------------------|---------------------------------------------------------------------------------------|--|
|                                                                                                                                                                                                                                                                        | 40"                                                                                   |  |
| WaveLine<br>WLM-G-2                                                                                                                                                                                                                                                    | <text><text><text><text><text><text></text></text></text></text></text></text>        |  |
| Tension Fabric Displays<br>Graphic Size<br>2006mm w x 2260m<br>Keep text and impo-<br>inside of green line.<br>Graphic Size with B<br>2106mm w x 2360m<br>TV Mount<br>Keep text and impo-<br>outside of purple or<br>32'' TV Area<br>34.6''w x 23.6''h<br>40'' TV Area | nm h(79" w x 89" h ) rtant images leed im h(83" w x 93" h ) rtant images              |  |
| Tension Fabric Displays<br><b>Graphic Size</b><br>2006mm w x 2260m<br>Keep text and impoinside of green line.<br><b>Graphic Size with B</b><br>2106mm w x 2360m<br>TV Mount<br>Keep text and impoint<br>outside of purple or<br>32'' TV Area<br>34.6''w x 23.6''h      | nm h(79" w x 89" h )  rtant images leed im h(83" w x 93" h )  rtant images blue line. |  |