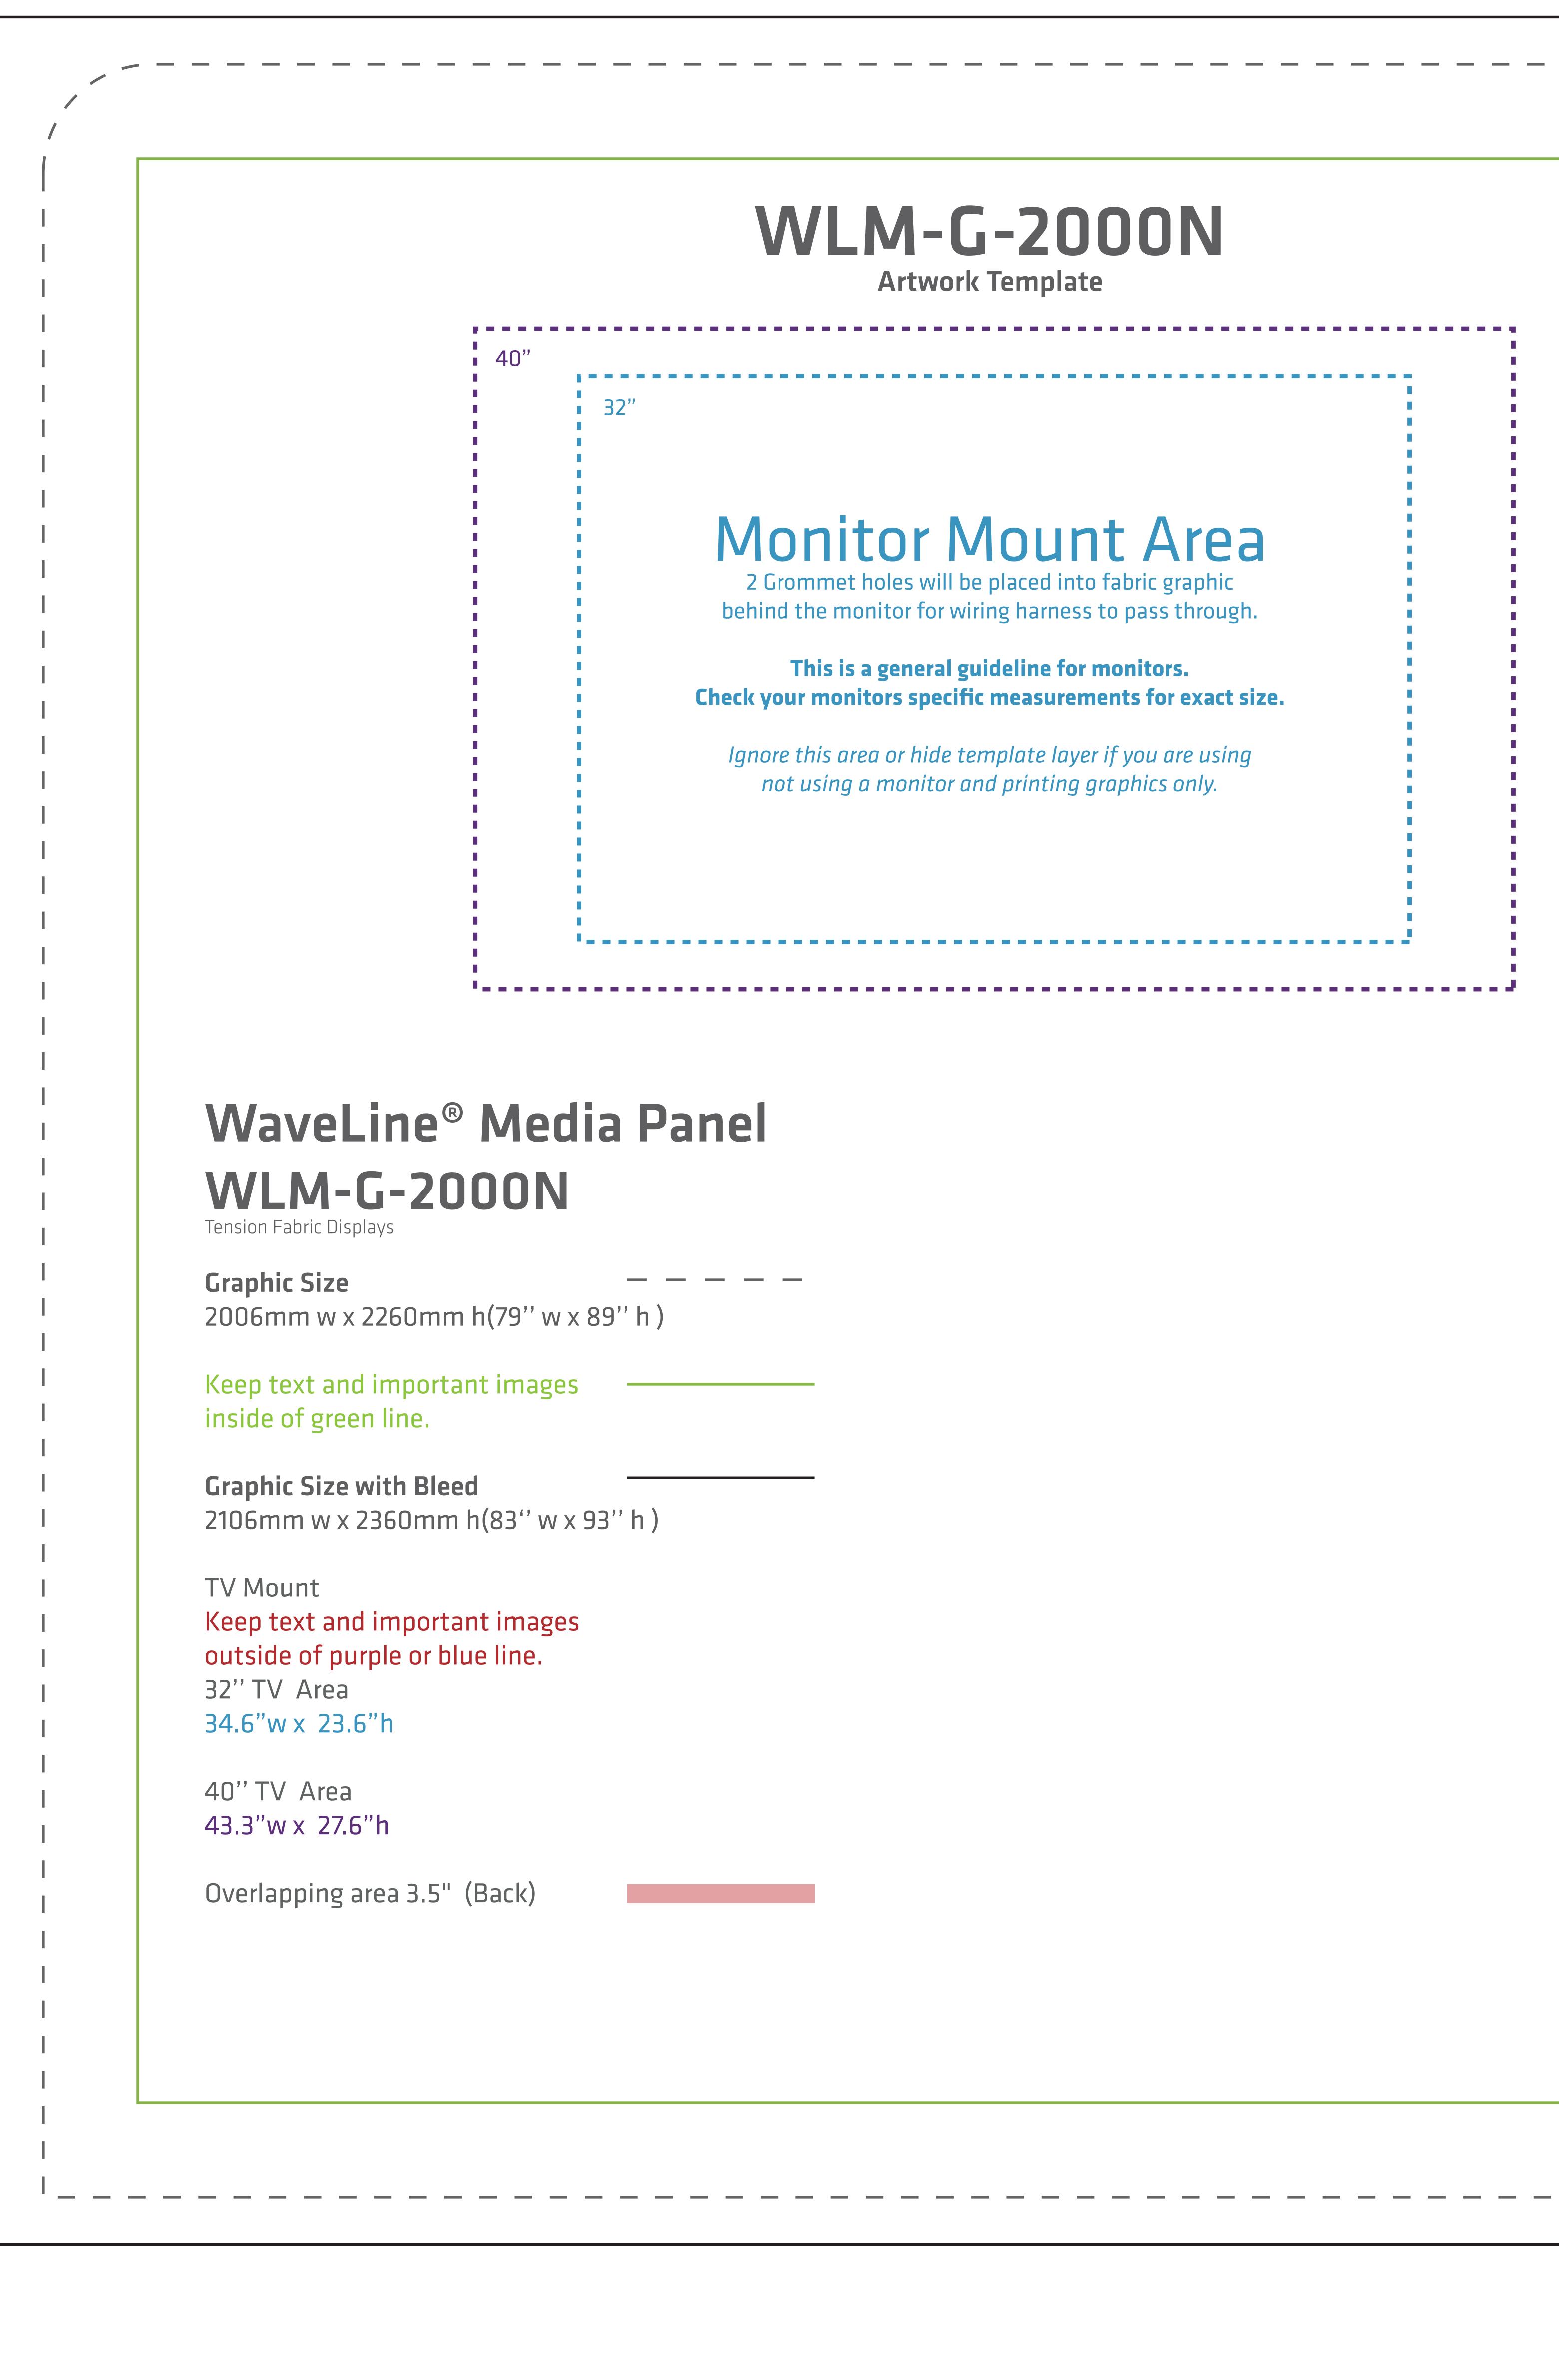

|                                                                                                                                                                                                                                                                                                                                                                       | WLM-G-2000N<br>Artwork Template                                                                                                                                                             |
|-----------------------------------------------------------------------------------------------------------------------------------------------------------------------------------------------------------------------------------------------------------------------------------------------------------------------------------------------------------------------|---------------------------------------------------------------------------------------------------------------------------------------------------------------------------------------------|
| 40"<br>WaveLine® Med                                                                                                                                                                                                                                                                                                                                                  | <section-header><text><text><text><text><text></text></text></text></text></text></section-header>                                                                                          |
| WLW-G-2000N         Tension Fabric Displays         Graphic Size         2006mm w x 2260mm h(79" w         Keep text and important image inside of green line.         Graphic Size with Bleed         2106mm w x 2360mm h(83" w s         TV Mount         Keep text and important image outside of purple or blue line.         32" TV Area         34.6"w x 23.6"h | x 93" h )                                                                                                                                                                                   |
| 40" TV Area<br>43.3"w x 27.6"h<br>Overlapping area 3.5" (Front)<br>Note: This template layout is at                                                                                                                                                                                                                                                                   | <ul> <li>Resolutions must be 72-125 ppi</li> <li>All fonts must be created to outlines</li> <li>Embed all images in final document</li> <li>Save final document as PDF for print</li> </ul> |