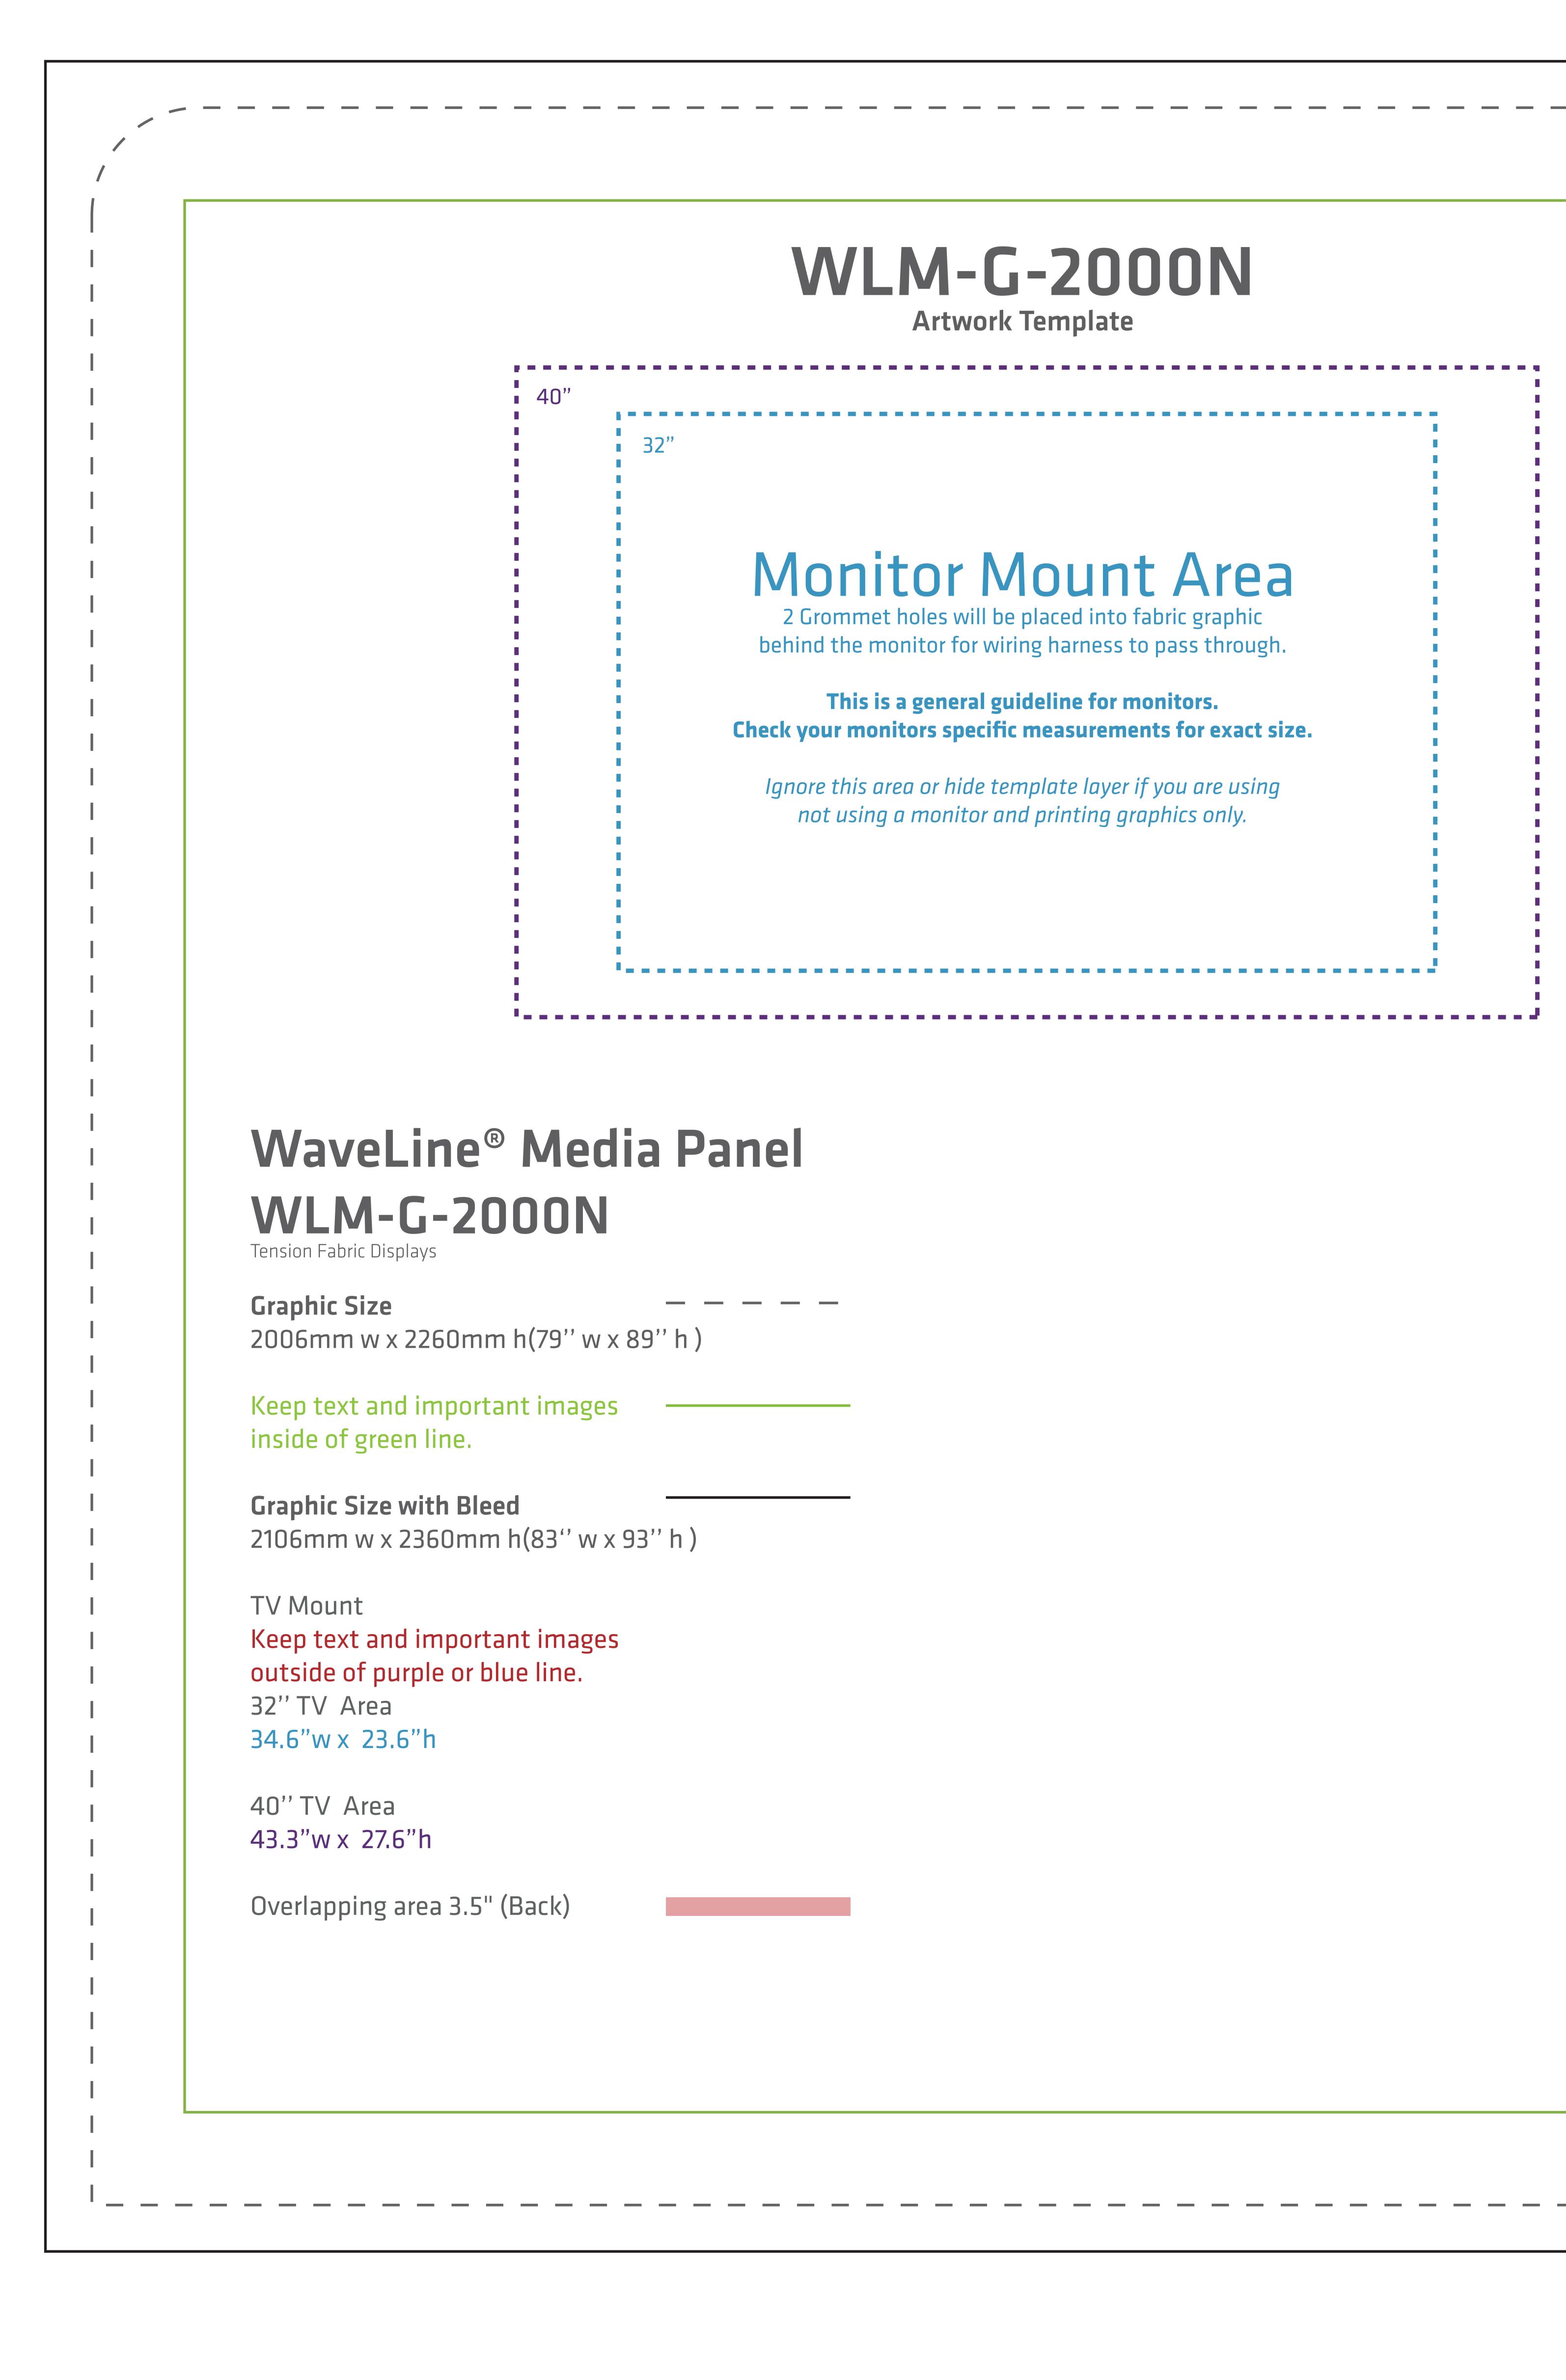

| WLM-G-2000N<br>Artwork Template                                                                                                                                                                                                                                                                                                                                                                                                                                          |                                                                                                                                    |                                                                                                                                                                                   |                                                        |
|--------------------------------------------------------------------------------------------------------------------------------------------------------------------------------------------------------------------------------------------------------------------------------------------------------------------------------------------------------------------------------------------------------------------------------------------------------------------------|------------------------------------------------------------------------------------------------------------------------------------|-----------------------------------------------------------------------------------------------------------------------------------------------------------------------------------|--------------------------------------------------------|
| 40"<br>WaveLine® Mea<br>WaveLine® Mea<br>WLM-G-2000N<br>Tension Fabric Displays<br>Graphic Size<br>2006mm w x 2260mm h(79" w<br>Keep text and important image<br>inside of green line.<br>Graphic Size with Bleed<br>2106mm w x 2360mm h(83" w<br>TV Mount<br>Keep text and important image<br>outside of purple or blue line.<br>32" TV Area<br>34.6" w x 23.6"h<br>40" TV Area<br>43.3" w x 27.6"h<br>Overlapping area 3.5" (Front)<br>Note: This template layout is a | 2 Grommet h<br>behind the mon<br>This is a<br>Check your monitor<br>Ignore this area<br>not using a<br>dia Panel<br>( 93" h )<br>s | <ul> <li>CMYK color</li> <li>CMYK color</li> <li>Resolutions must be 7</li> <li>All fonts must be crea</li> <li>Embed all images in fit</li> <li>Save final document a</li> </ul> | ize.<br>72-125 ppi<br>ted to outlines<br>inal document |

| WLM-G-2000N<br>Artwork Template                                                                                                                                                                                                                     |                                                                                                                                                                                                                                                                                                                                                                                         |  |  |  |
|-----------------------------------------------------------------------------------------------------------------------------------------------------------------------------------------------------------------------------------------------------|-----------------------------------------------------------------------------------------------------------------------------------------------------------------------------------------------------------------------------------------------------------------------------------------------------------------------------------------------------------------------------------------|--|--|--|
|                                                                                                                                                                                                                                                     | 40"                                                                                                                                                                                                                                                                                                                                                                                     |  |  |  |
|                                                                                                                                                                                                                                                     | 32"<br><b>Monitor Mount Area</b><br>A Grommet holes will be placed into fabric graphic<br>behind the monitor for wiring harness to pass through.<br><b>This is a general guideline for monitors.</b><br><b>Check your monitors specific measurements for exact size.</b><br>Ignore this area or hide template layer if you are using<br>not using a monitor and printing graphics only. |  |  |  |
| WaveLine® N         WaveLine® N         Wulders         Wulders         WaveLine® N         Worker         State         State         2006mm w x 2260mm h(3)         Keep text and important inside of green line.         Graphic Size with Bleed | ON<br><br>79'' w x 89'' h )<br>images                                                                                                                                                                                                                                                                                                                                                   |  |  |  |
| 2106mm w x 2360mm h(8<br>TV Mount<br>Keep text and important<br>outside of purple or blue l<br>32'' TV Area<br>34.6"w x 23.6"h<br>40'' TV Area                                                                                                      | images                                                                                                                                                                                                                                                                                                                                                                                  |  |  |  |
| 43.3"w x 27.6"h                                                                                                                                                                                                                                     | ack)                                                                                                                                                                                                                                                                                                                                                                                    |  |  |  |