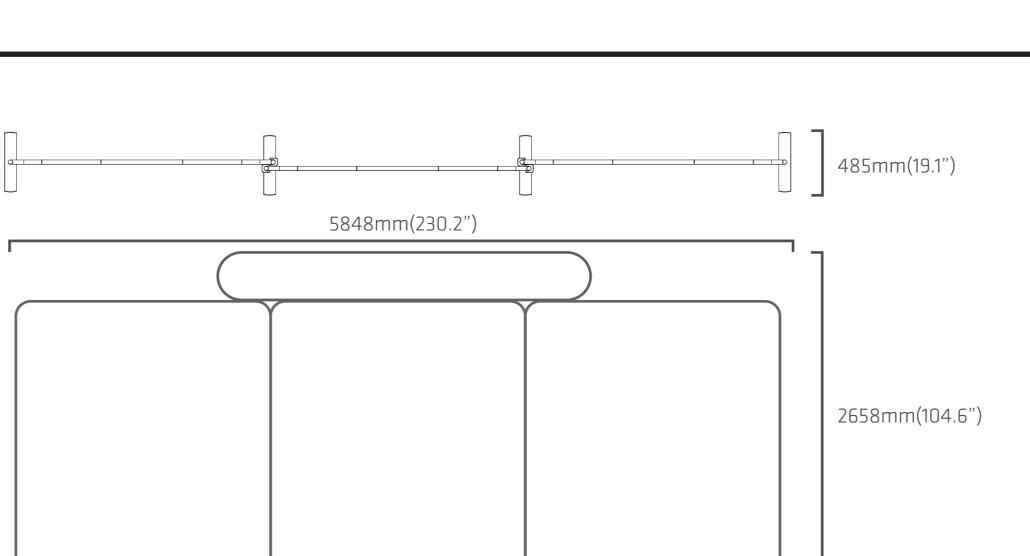

ne® Mea<br>WLM-G-2000N<br>Tension Fabric Displays<br>Graphic Size<br>2006mm w x 2260mm h(79" w<br>Keep text and important image<br>inside of green line.<br>Graphic Size with Bleed<br>2106mm w x 2360mm h(83" w<br>TV Mount<br>Keep text and important image<br>outside of purple or blue line.<br>32" TV Area<br>34.6" w x 23.6"h<br>40" TV Area<br>43.3" w x 27.6"h<br>Overlapping area 3.5" (Front)<br>Note: This template layout is a | 2 Grommet h<br>behind the mon<br>This is a<br>Check your monitor<br>Ignore this area<br>not using a<br>dia Panel<br>( 93" h )<br>s | <ul> <li>CMYK color</li> <li>CMYK color</li> <li>Resolutions must be 7</li> <li>All fonts must be crea</li> <li>Embed all images in fit</li> <li>Save final document a</li> </ul> | ize.<br>72-125 ppi<br>ted to outlines<br>inal document |





| WLM-G-2000N<br>Artwork Template                                                                                                                                                                                                                     |                                                                                                                                                                                                                                                                                                                                                                                         |  |  |  |
|----------------------------------------------------------------------------------------------------------------------------------------------------------------