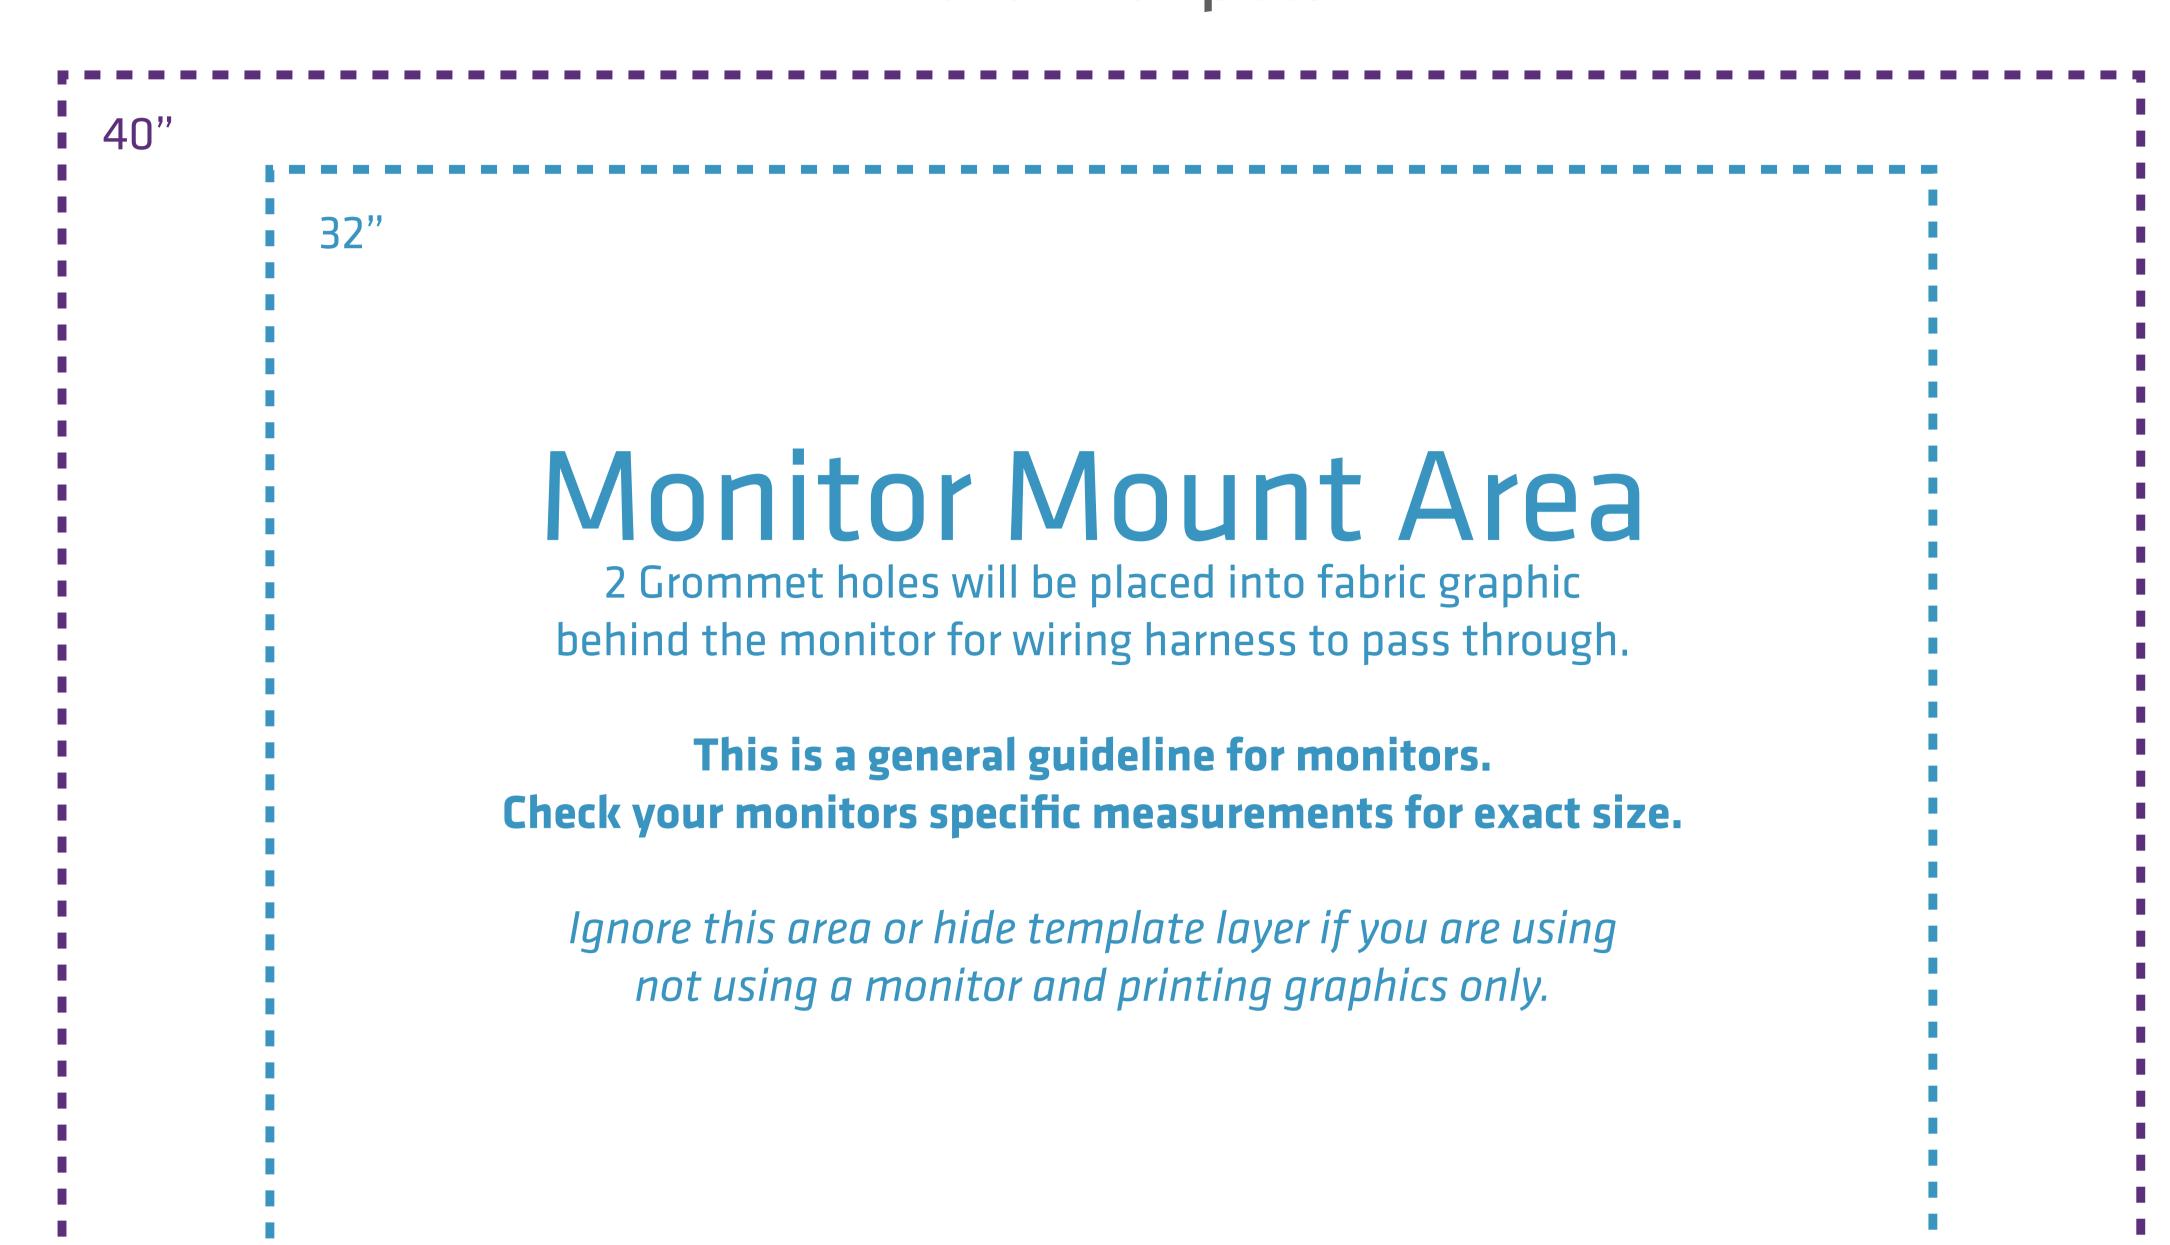

## WaveLine Media® Panel WLM-G-2000E

**Graphic Size** 

1448mm w x 2260mm h(57" w x 89" h)

inside of green line.

**Graphic Size with Bleed** 1548mm w x 2360mm h(61" w x 93" h)

Keep text and important images outside of purple or blue line. 32" TV Area 34.6"w x 23.6"h

40" TV Area 43.3"w x 27.6"h

Overlapping area 3.5" (back)