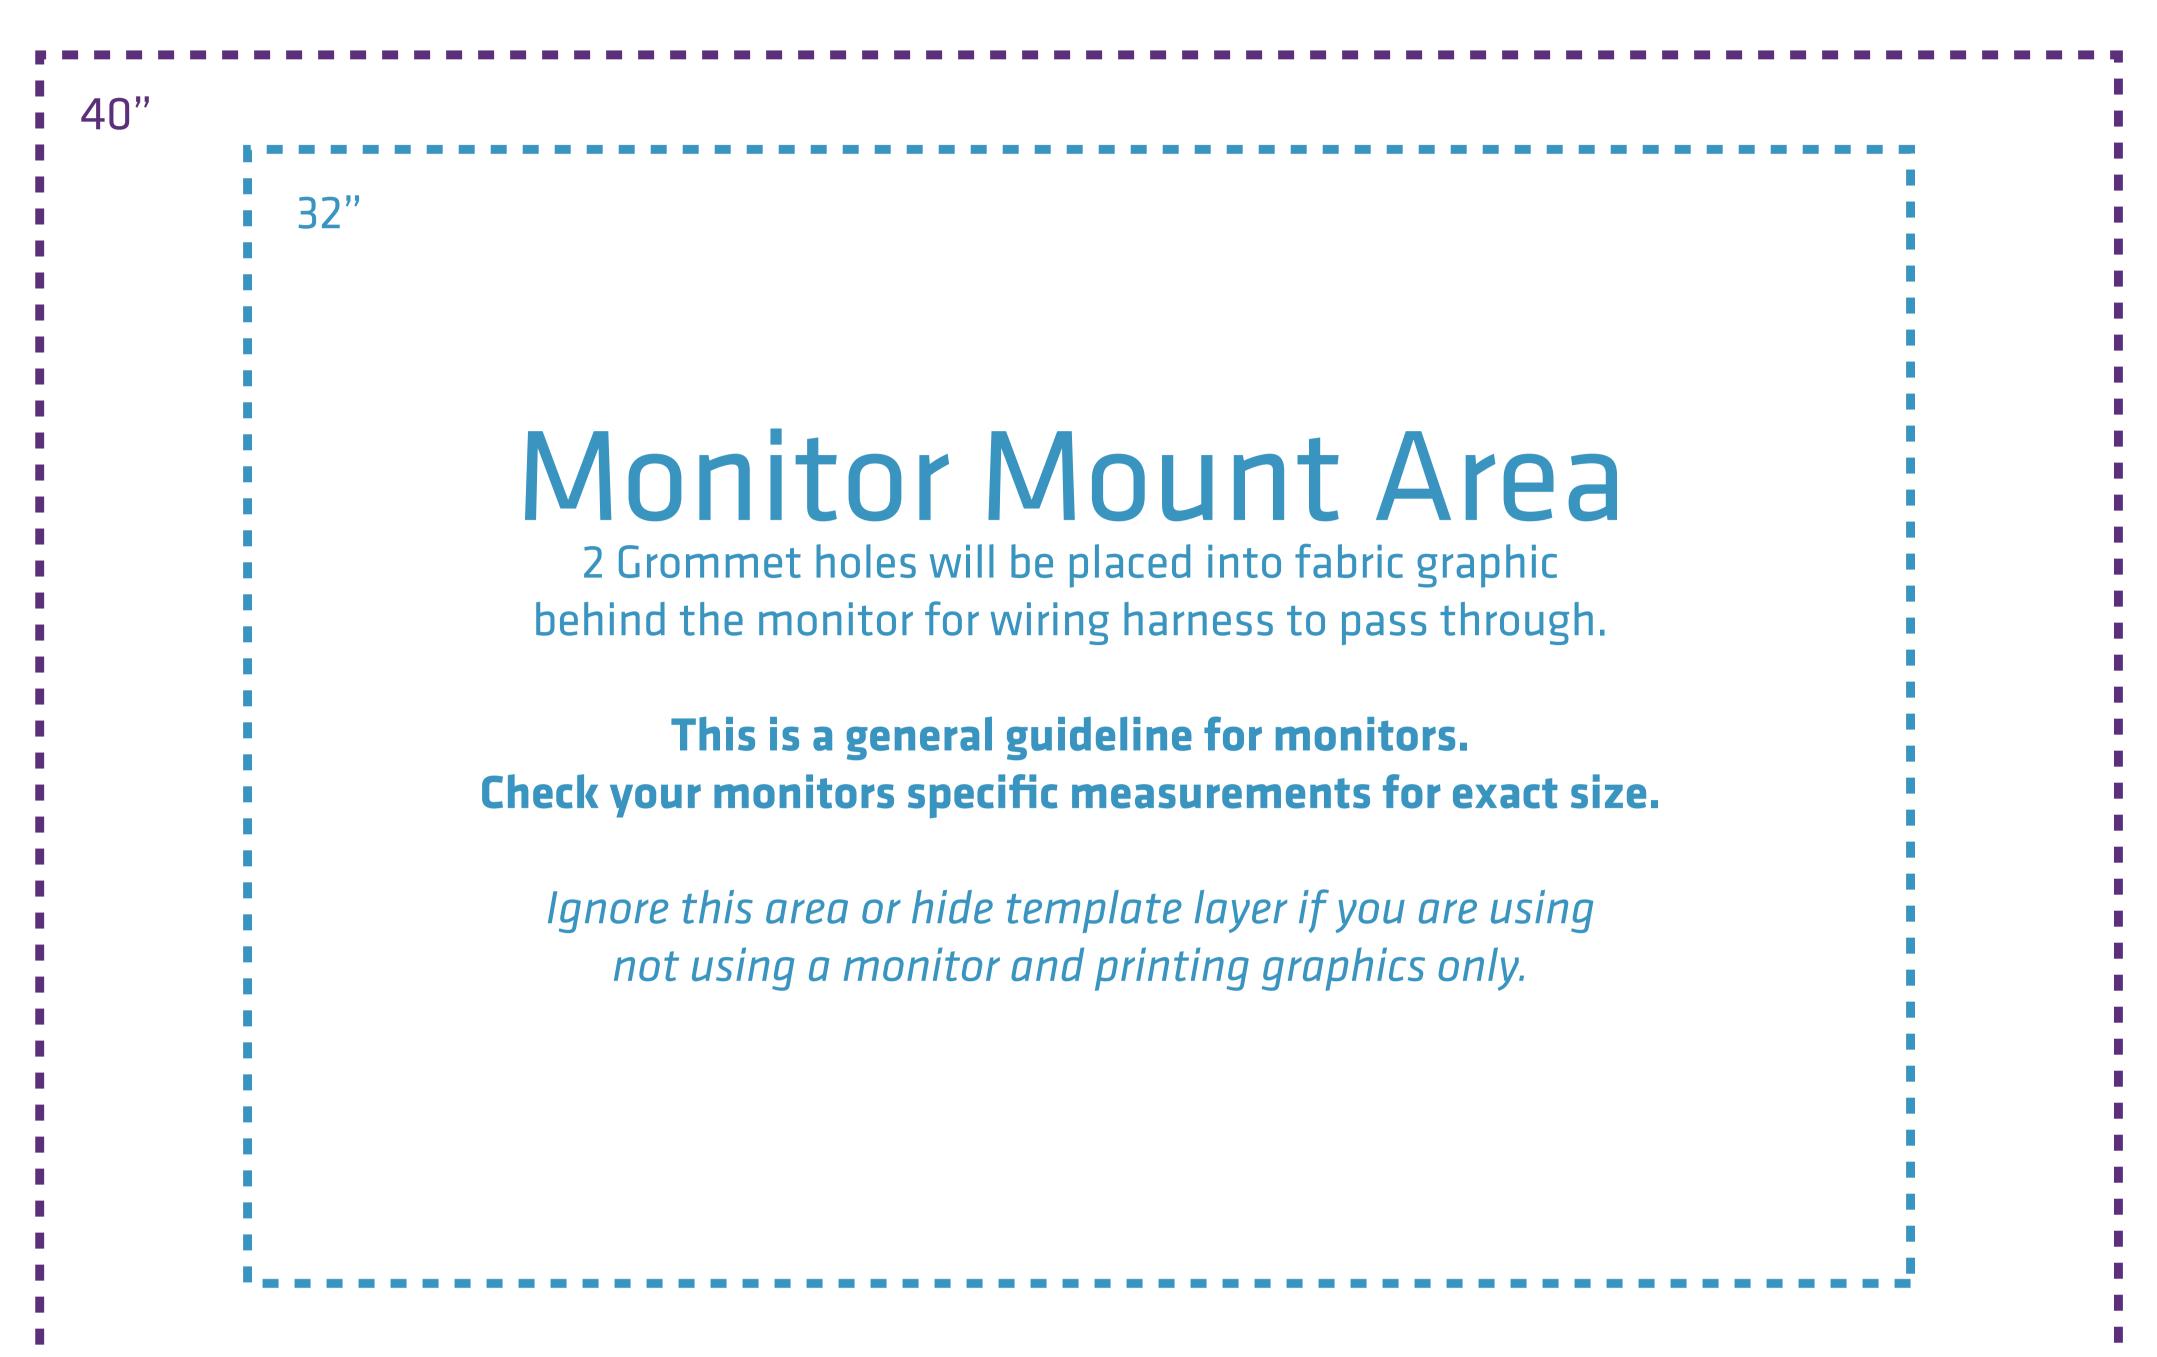

### WaveLine® Media Panel WLM-G-2000F

**Graphic Size** 

2950mm w x 2260mm h(116.2" w x 89" h)

\_ \_ \_ \_ \_

inside of green line.

**Graphic Size with Bleed** 3050mm w x 2360mm h(120" w x 93" h)

TV Mount Keep text and important images outside of purple or blue line. 34.6"w x 23.6"h

40" TV Area 43.3"w x 27.6"h

Overlapping area 3.5"(Front)

Note: This template layout is at half size.

CMYK color

- Resolutions must be 72-125 ppi

- All fonts must be created to outlines

- Embed all images in final document - Save final document as PDF for print