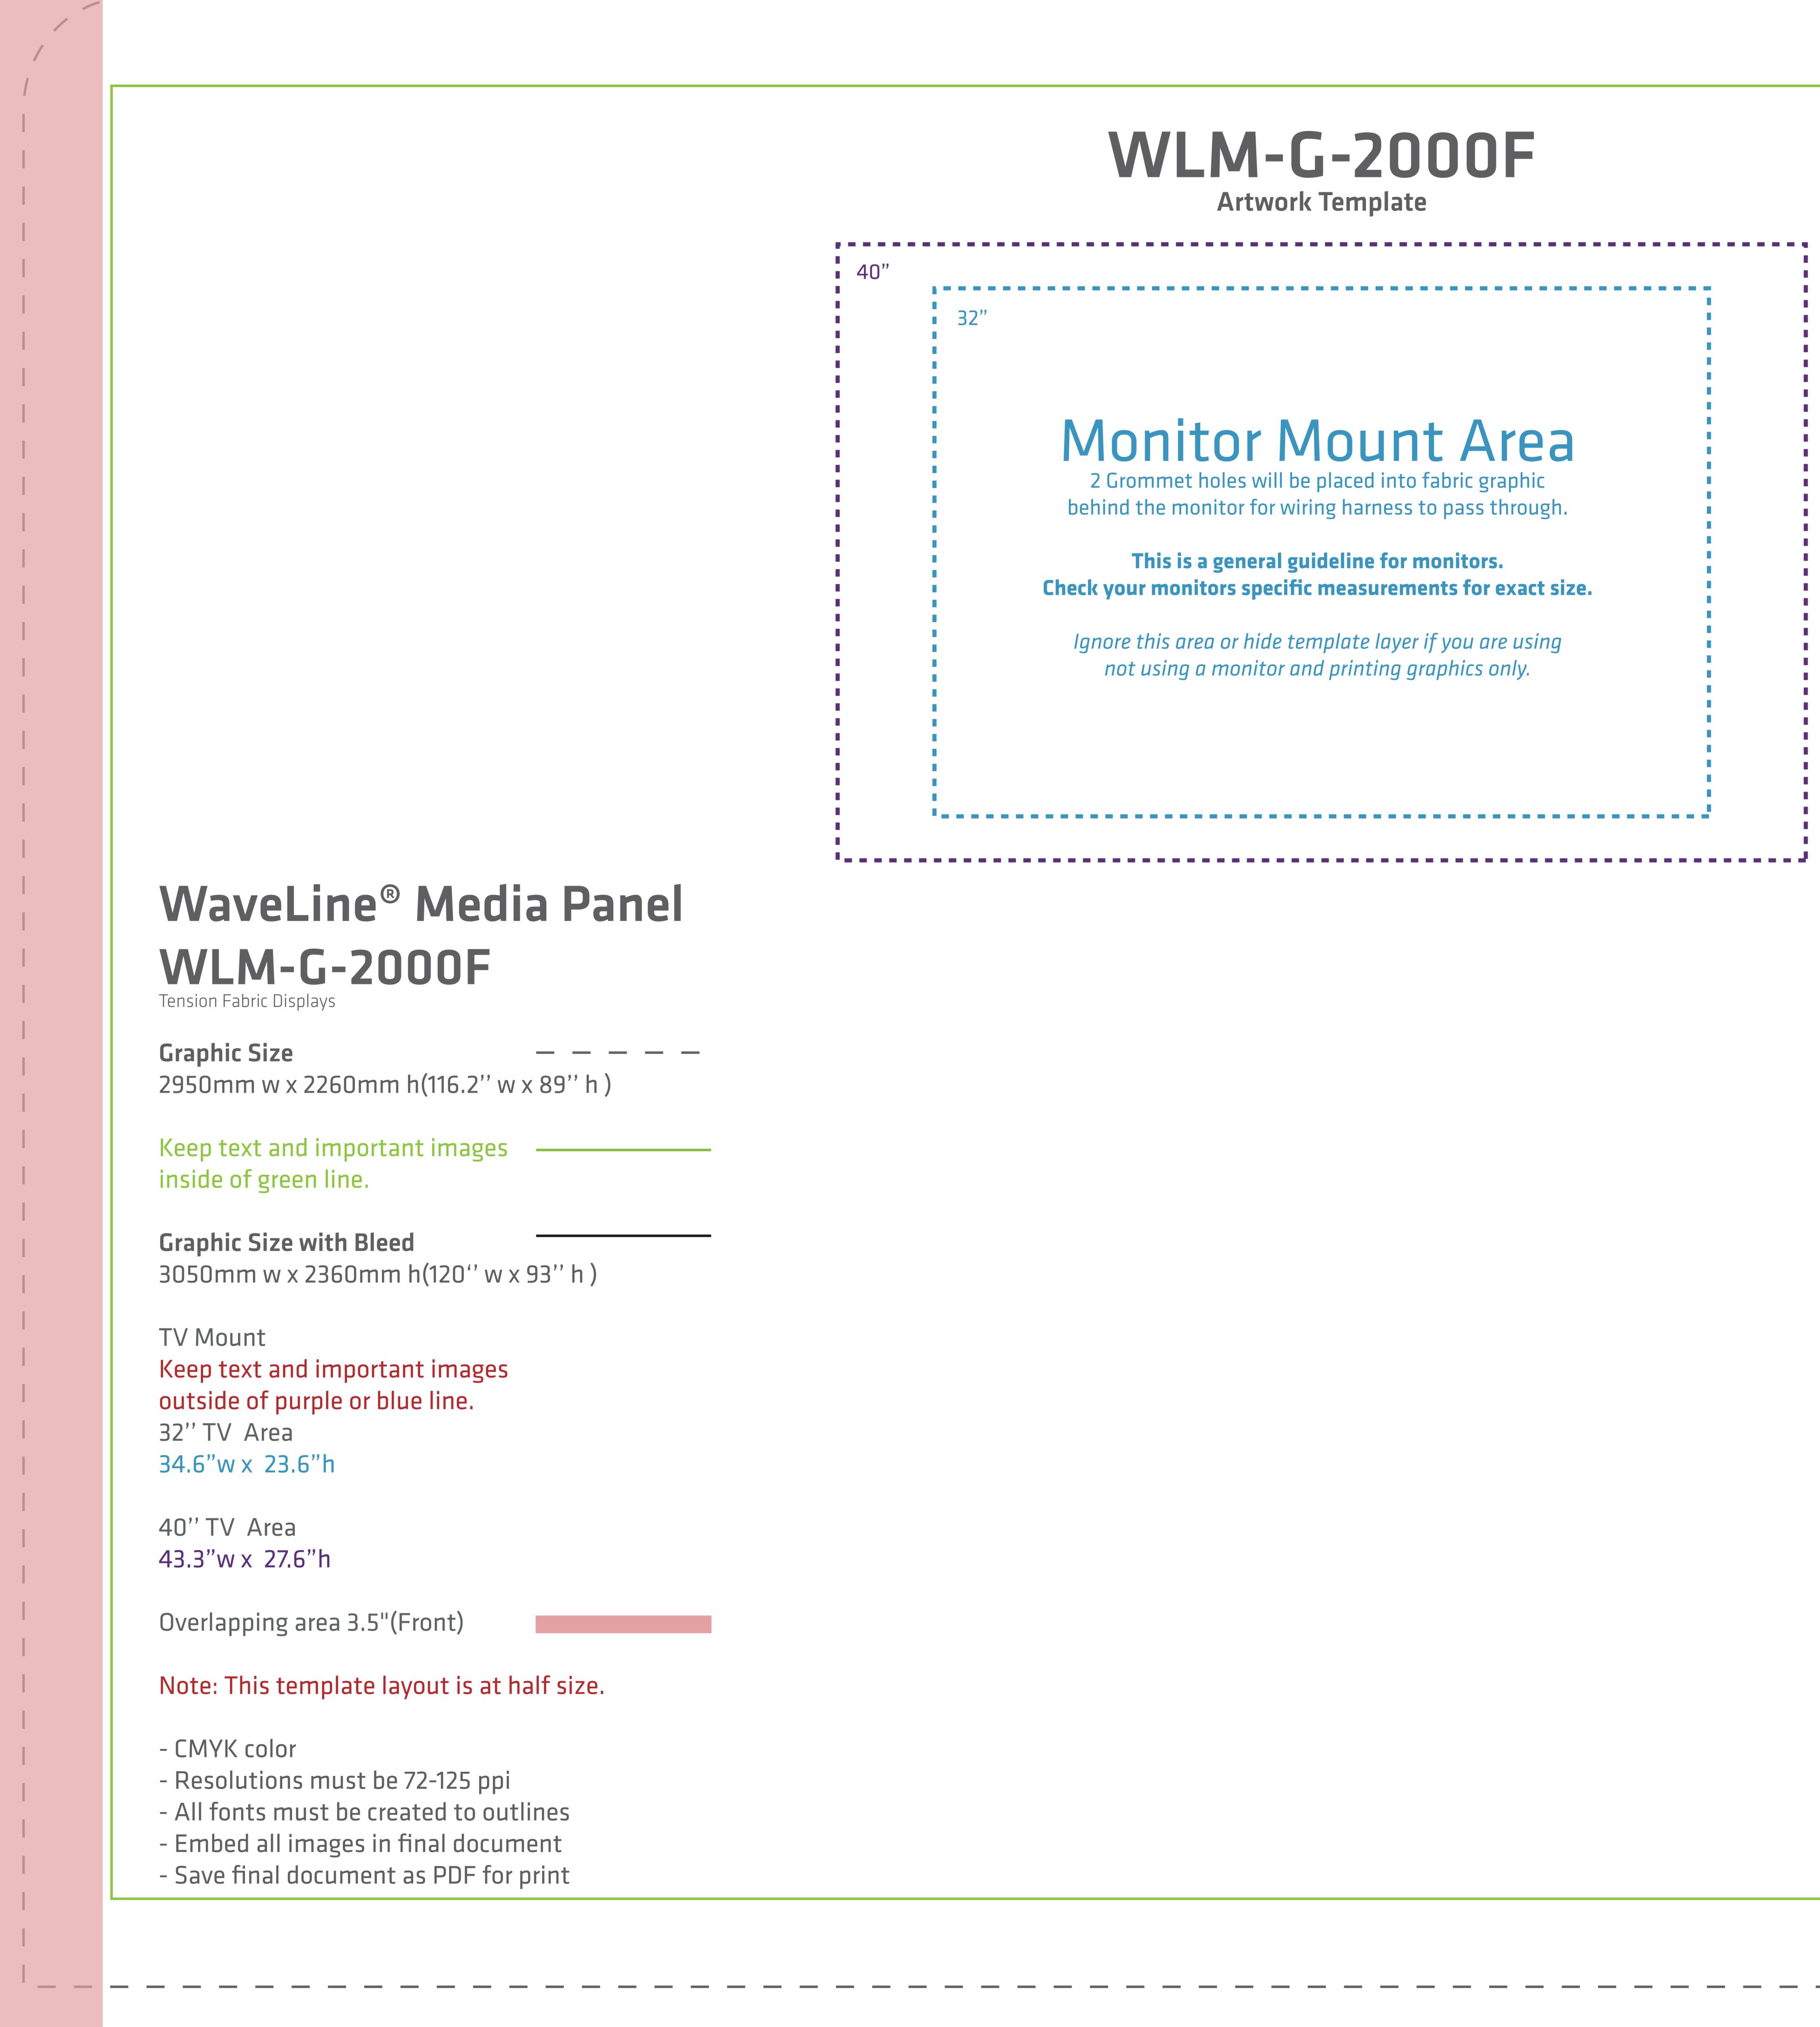

|                                                                                                                                          | WLM-G-2000E<br>Artwork Template                                                                                                                                                                                                                        |  |
|------------------------------------------------------------------------------------------------------------------------------------------|--------------------------------------------------------------------------------------------------------------------------------------------------------------------------------------------------------------------------------------------------------|--|
| 40"                                                                                                                                      |                                                                                                                                                                                                                                                        |  |
|                                                                                                                                          | 32"                                                                                                                                                                                                                                                    |  |
|                                                                                                                                          |                                                                                                                                                                                                                                                        |  |
|                                                                                                                                          |                                                                                                                                                                                                                                                        |  |
|                                                                                                                                          | <b>Monitor Mount Area</b><br>2 Grommet holes will be placed into fabric graphic                                                                                                                                                                        |  |
|                                                                                                                                          | behind the monitor for wiring harness to pass through.                                                                                                                                                                                                 |  |
|                                                                                                                                          | This is a general guideline for monitors.<br>Check your monitors specific measurements for exact size.                                                                                                                                                 |  |
|                                                                                                                                          |                                                                                                                                                                                                                                                        |  |
|                                                                                                                                          | Ignore this area or hide template layer if you are using not using a monitor and printing graphics only.                                                                                                                                               |  |
|                                                                                                                                          |                                                                                                                                                                                                                                                        |  |
|                                                                                                                                          |                                                                                                                                                                                                                                                        |  |
|                                                                                                                                          | •                                                                                                                                                                                                                                                      |  |
| <b>WL</b><br>Tension Fa                                                                                                                  |                                                                                                                                                                                                                                                        |  |
| VL<br>Tension Fa<br>Graphic<br>1448mt<br>Keep te<br>inside c<br>Graphic<br>1548mt<br>TV Mou<br>Keep te<br>outside                        | M-G-2000E<br>bric Displays<br>Size<br>n w x 2260mm h(57" w x 89" h )<br>xt and important images<br>of green line.<br>Size with Bleed<br>n w x 2360mm h(61" w x 93" h )<br>Int<br>xt and important images<br>of purple or blue line.<br>Area            |  |
| WLTension FaGraphic1448mrKeep teinside cGraphic1548mrTV MouKeep teoutside32" TV                                                          | M-G-2000E<br>bric Displays<br>Size<br>n w x 2260mm h(57'' w x 89'' h )<br>xt and important images<br>of green line.<br>Size with Bleed<br>n w x 2360mm h(61'' w x 93'' h )<br>int<br>xt and important images<br>of purple or blue line.                |  |
| WL<br>Tension Fa<br>Graphic<br>1448mr<br>Keep te<br>inside c<br>Graphic<br>1548mr<br>TV Mou<br>Keep te<br>outside<br>32'' TV<br>34.6''w  | M-G-2000E<br>bric Displays<br>Size<br>n w x 2260mm h(57" w x 89" h )<br>xt and important images<br>f green line.<br>Size with Bleed<br>n w x 2360mm h(61" w x 93" h )<br>Int<br>xt and important images<br>of purple or blue line.<br>Area<br>x 23.6"h |  |
| VVL<br>Tension Fa<br>Graphic<br>1448mr<br>Keep te<br>inside c<br>Graphic<br>1548mr<br>TV Mou<br>Keep te<br>outside<br>32'' TV<br>34.6''w | M-G-2000E<br>bric Displays<br>Size                                                                                                                                                                                                                     |  |
| VVL<br>Tension Fa<br>Graphic<br>1448mr<br>Keep te<br>inside c<br>Graphic<br>1548mr<br>TV Mou<br>Keep te<br>outside<br>32'' TV<br>34.6''w | M-G-2000E<br>bit Displays<br>Size                                                                                                                                                                                                                      |  |