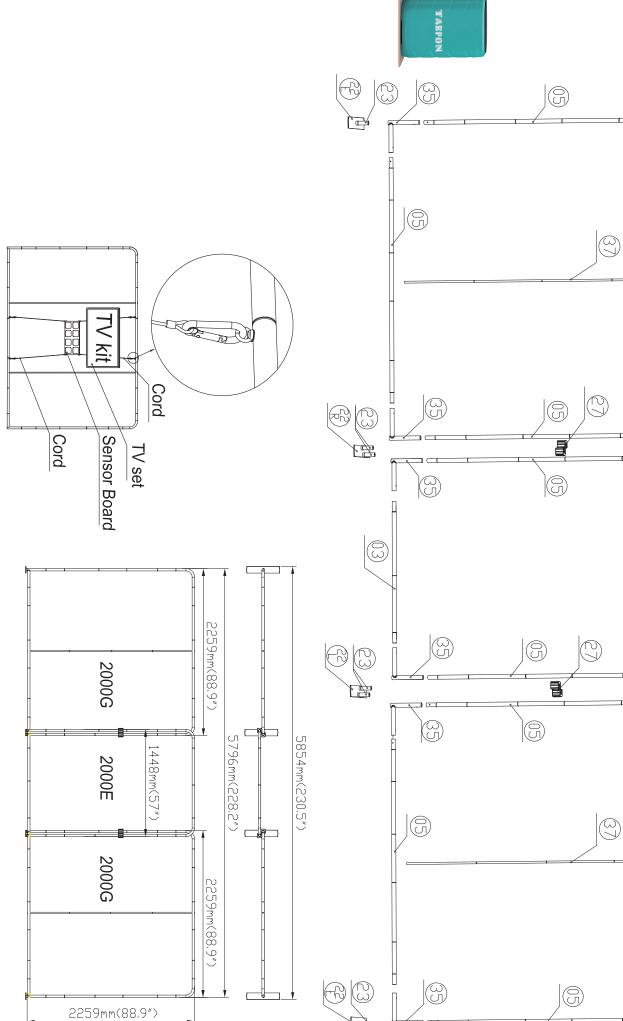

## Setup Instructions

- 1. Take all the parts out of the bags and lay them on the ground according to the assembly diagram.
- 2. Make sure that all the corresponding numbers are correct.
- 3. Now start pushing the pipes together until they firmly click, if difficult you can slightly twist the parts together to make the locking spring pop up on place.
- 4. Its time to get your hands cleaned as now you are ready to handle the printed fabric. Feed the fabric from the round edges of the frame, feed only a few feet, then stand the frame up then slide the fabric to the bottom, now close the Zipper.
- 5. You can set up the feet in the position that you want to erect the stand, lift the fabric panels and fit on the feet.
- 6. To lock the frames together you can use the "S" shaped brackets, they are designed tight so they lock well.
- 7. If you have a header in the kit you can fix to the top by using the clear plastic clips.

| 03  | 05   | 23          | 27                                          | 37                                              |                                                                                                                                                                                                                                                                                                                                                                                                                                                             |
|-----|------|-------------|---------------------------------------------|-------------------------------------------------|-------------------------------------------------------------------------------------------------------------------------------------------------------------------------------------------------------------------------------------------------------------------------------------------------------------------------------------------------------------------------------------------------------------------------------------------------------------|
| 2   | 10   | 6           | 2                                           | 2                                               | Frame                                                                                                                                                                                                                                                                                                                                                                                                                                                       |
| 35) | 90°  | (22)<br>(R) | (22)<br>(E)                                 | (22)<br>(L)                                     |                                                                                                                                                                                                                                                                                                                                                                                                                                                             |
| 6   | 6    | 1           | 2                                           |                                                 | Frame                                                                                                                                                                                                                                                                                                                                                                                                                                                       |
|     |      |             |                                             |                                                 | Frame                                                                                                                                                                                                                                                                                                                                                                                                                                                       |
|     |      |             |                                             |                                                 |                                                                                                                                                                                                                                                                                                                                                                                                                                                             |
|     |      |             |                                             |                                                 | Frame                                                                                                                                                                                                                                                                                                                                                                                                                                                       |
|     |      |             |                                             |                                                 | Frame                                                                                                                                                                                                                                                                                                                                                                                                                                                       |
|     |      |             |                                             |                                                 | Frame                                                                                                                                                                                                                                                                                                                                                                                                                                                       |
|     |      |             |                                             |                                                 |                                                                                                                                                                                                                                                                                                                                                                                                                                                             |
|     |      | 40"         | 32"                                         | 22.6"                                           | TV kit                                                                                                                                                                                                                                                                                                                                                                                                                                                      |
|     |      |             | CA                                          | CA                                              |                                                                                                                                                                                                                                                                                                                                                                                                                                                             |
|     |      |             | \500                                        |                                                 | Shipping Case accessories                                                                                                                                                                                                                                                                                                                                                                                                                                   |
|     | 2 35 | 2 35        | 6 (R) 1 ( ) ( ) ( ) ( ) ( ) ( ) ( ) ( ) ( ) | 2 (E) 2 (1) (1) (1) (1) (1) (1) (1) (1) (1) (1) | 2 (2) 1 2.6" 22.6" 2.6" 2.6" 2.6" 2.6" 2.6" 2.6" 2.6" 2.6" 2.6" 2.6" 2.6" 2.6" 2.6" 2.6" 2.6" 2.6" 32" 32" 32" 32" 32" 40" 40" 40" 40" 40" 40" 40" 40" 40" 40" 40" 40" 40" 40" 40" 40" 40" 40" 40" 40" 40" 40" 40" 40" 40" 40" 40" 40" 40" 40" 40" 40" 40" 40" 40" 40" 40" 40" 40" 40" 40" 40" 40" 40" 40" 40" 40" 40" 40" 40" 40" 40" 40" 40" 40" 40" 40" 40" 40" 40" 40" 40" 40" 40" 40" 40" 40" 40" 40" 40" 40" 40" 40" 40" 40" 40" 40" 40" 40" 40" </td |