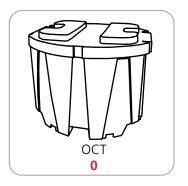

### features and benefits:

- Kit includes:
- 2 x 6-way junction boxes
- 2 x 36" straight truss lengths
- 2 x 46" straight truss lengths
- 2 x 45° curved truss lengths
- 2 x junction base A
- 1 x full set of quicklock connectors
- 2 x adjustable tabletops
- 1 x 50 watt spotlights
- 2 x OCH2 molded cases

### **HERCULES 02 CASE COUNT:**