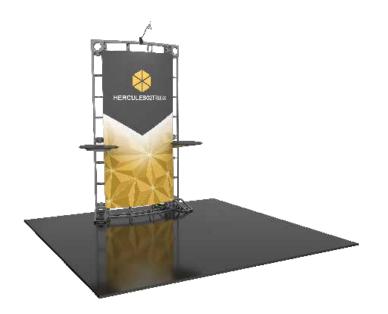

# Hercules 02

### OR-K-HC02

The Hercules line of Orbital Express Truss™ features basic backwalls and kits in a variety of sizes to suit a range of space needs. A benefit to this versatile system is that it enables you to reconfigure kits in multiple ways and combinations using the same parts. Simply add or detract from any Hercules kit to create a new appearance for every event or tradeshow!

### features and benefits:

- Kit includes:
- 2 x 6-way junction boxes
- 2 x 36" straight truss lengths
- 2 x 46" straight truss lengths
- 2 x 45° curved truss lengths
- 2 x junction base A
- 1 x full set of quicklock connectors
- 2 x adjustable tabletops
- 1 x 50 watt spotlights
- 2 x OCH2 molded cases

- 10' x 10' kit size
- Custom appearance
- Tooless assembly
- Simple twist and lock design
- 5 year warranty against manufacturer defects

| dimensions:                                                                          |                                                                                                                                                                                               |
|--------------------------------------------------------------------------------------|-----------------------------------------------------------------------------------------------------------------------------------------------------------------------------------------------|
| Hardware:                                                                            | Graphics:                                                                                                                                                                                     |
| Fits in a 10' x 10' space                                                            | Refer to related graphic template for specific information on sizes and bleeds. Dye-sublimated graphic require different bleed than UV.  Visit www.exhibitors-handbook.com/ graphic-templates |
| Shipping:                                                                            |                                                                                                                                                                                               |
| 2 OCH2 cases (each case):<br>52"  x 29" w x 15" h<br>1321mm(l) x 737mm(w) x 381mm(h) |                                                                                                                                                                                               |
| Approximate weight:<br>159.25 lbs / 72 kgs                                           |                                                                                                                                                                                               |
| additional information:                                                              |                                                                                                                                                                                               |