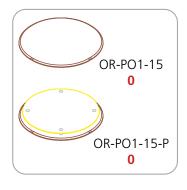

### HERCULES 02 TABLETOP ACCESSORY PIECE COUNT:

Graphic materials: Dye sublimated or UV panels Lumina 1, 50 watt spotlight

Tabletops (each): max weight = 25 lbs / 11.34 kgs

\*Kit does not include monitor or monitor mount

- Tabletop color options: (if applicable)