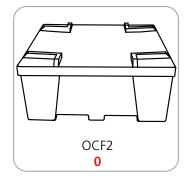

### features and benefits:

- Kit includes:
- 2 x 6-way junction boxes
- 2 x 36" straight truss lengths
- 2 x 46" straight truss lengths
- 2 x 45° curved truss lengths
- 2 x junction base A
- 1 x full set of quicklock connectors
- 2 x adjustable tabletops
- 1 x 50 watt spotlights
- 2 x OCH2 molded cases

### **HERCULES 02 CASE COUNT:**