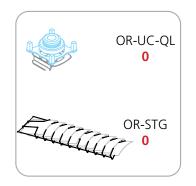

s / 72 kgs                                           |                                                                                                                                                                                               |
| additional information:                                                              |                                                                                                                                                                                               |

Graphic materials: Dye sublimated or UV panels Lumina 1, 50 watt spotlight

Tabletops (each): max weight = 25 lbs / 11.34 kgs

\*Kit does not include monitor or monitor mount

- Tabletop color options: (if applicable)









### HERCULES 02 PIECE COUNT:































### HERCULES 02 TABLETOP ACCESSORY PIECE COUNT:



















### **HERCULES 02 CASE COUNT:**















### HERCULES 02 GRAPHIC SPECS: AVAILABLE GRAPHICS – UV & DYE SUBLIMATION



### Acceptable File formats:

Illustrator CS6 or below Photoshop CS6 or below

Art time will be charged if files need to be fixed or altered to meet guildlines. When sending files please be sure to include all support art (fonts, linked images, etc.)

### **Font Specifications:**

Fonts must be converted to outlines.

### Bleeds:

All orbital truss graphics require specifics bleeds. The sizes listed above represent the finished graphic size. Please keep all logos, type and critical information at least 1" in from each edge of the finished graphic.

**Dye Sublimation:** 2" bleed around th