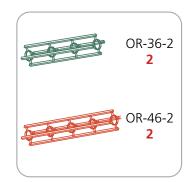

### HERCULES 02 PIECE COUNT:

### features and benefits:

- Kit includes:
- 2 x 6-way junction boxes
- 2 x 36" straight truss lengths
- 2 x 46" straight truss lengths
- 2 x 45° curved truss lengths
- 2 x junction base A
- 1 x full set of quicklock connectors
- 2 x adjustable tabletops
- 1 x 50 watt spotlights
- 2 x OCH2 molded cases