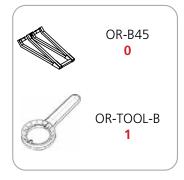

5 lbs / 72 kgs                                           |                                                                                                                                                                                               |
| additional information:                                                              |                                                                                                                                                                                               |

Graphic materials: Dye sublimated or UV panels Lumina 1, 50 watt spotlight

Tabletops (each): max weight = 25 lbs / 11.34 kgs

\*Kit does not include monitor or monitor mount

- Tabletop color options: (if applicable)









### HERCULES 02 PIECE COUNT:































### HERCULES 02 TABLETOP ACCESSORY PIECE COUNT:



















### **HERCULES 02 CASE COUNT:**















### HERCULES 02 GRAPHIC SPECS: AVAILABLE GRAPHICS – UV & DYE SUBLIMATION



### Acceptable File formats:

Illustrator CS6 or below Photoshop CS6 or below

Art time will be charged if files need to be fixed or altered to meet guildlines. When sending files please be sure to include all support art (fonts, linked images, etc.)

### **Font Specifications:**

Fonts must be converted to outlines.

### Bleeds:

All orbital truss graphics require specifics bleeds. The sizes listed above represent the finished graphic size. Please keep all logos, type and critical information at least 1" in from each edge of the finished graphic.

**Dye Sublimation:** 2" bleed aroun