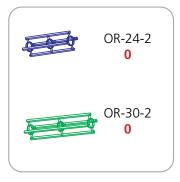

### HERCULES 02 PIECE COUNT:

### features and benefits:

- Kit includes:
- 2 x 6-way junction boxes
- 2 x 36" straight truss lengths
- 2 x 46" straight truss lengths
- 2 x 45° curved truss lengths
- 2 x junction base A
- 1 x full set of quicklock connectors
- 2 x adjustable tabletops
- 1 x 50 watt spotlights
- 2 x OCH2 molded cases