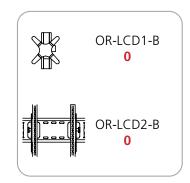

/ 72 kgs                                           |                                                                                                                                                                                               |
| additional information:                                                              |                                                                                                                                                                                               |

Graphic materials: Dye sublimated or UV panels Lumina 1, 50 watt spotlight

Tabletops (each): max weight = 25 lbs / 11.34 kgs

\*Kit does not include monitor or monitor mount

- Tabletop color options: (if applicable)









### HERCULES 02 PIECE COUNT:































### HERCULES 02 TABLETOP ACCESSORY PIECE COUNT:



















### **HERCULES 02 CASE COUNT:**















### HERCULES 02 GRAPHIC SPECS: AVAILABLE GRAPHICS – UV & DYE SUBLIMATION



### Acceptable File formats:

Illustrator CS6 or below Photoshop CS6 or below

Art time will be charged if files need to be fixed or altered to meet guildlines. When sending files please be sure to include all support art (fonts, linked images, etc.)

### **Font Specifications:**

Fonts must be converted to outlines.

### Bleeds:

All orbital truss graphics require specifics bleeds. The sizes listed above represent the finished graphic size. Please keep all logos, type and critical information at least 1" in from each edge of the finished graphic.

**Dye Sublimation:** 2" bleed around the