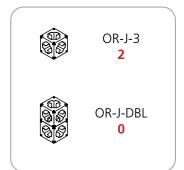

### HERCULES 02 PIECE COUNT:

### features and benefits:

- Kit includes:
- 2 x 6-way junction boxes
- 2 x 36" straight truss lengths
- 2 x 46" straight truss lengths
- 2 x 45° curved truss lengths
- 2 x junction base A
- 1 x full set of quicklock connectors
- 2 x adjustable tabletops
- 1 x 50 watt spotlights
- 2 x OCH2 molded cases