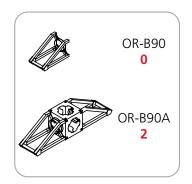

.25 lbs / 72 kgs                                           |                                                                                                                                                                                               |
| additional information:                                                              |                                                                                                                                                                                               |

Graphic materials: Dye sublimated or UV panels Lumina 1, 50 watt spotlight

Tabletops (each): max weight = 25 lbs / 11.34 kgs

\*Kit does not include monitor or monitor mount

- Tabletop color options: (if applicable)









### HERCULES 02 PIECE COUNT:































### HERCULES 02 TABLETOP ACCESSORY PIECE COUNT:



















### **HERCULES 02 CASE COUNT:**















### HERCULES 02 GRAPHIC SPECS: AVAILABLE GRAPHICS – UV & DYE SUBLIMATION



### Acceptable File formats:

Illustrator CS6 or below Photoshop CS6 or below

Art time will be charged if files need to be fixed or altered to meet guildlines. When sending files please be sure to include all support art (fonts, linked images, etc.)

### **Font Specifications:**

Fonts must be converted to outlines.

### Bleeds:

All orbital truss graphics require specifics bleeds. The sizes listed above represent the finished graphic size. Please keep all logos, type and critical information at least 1" in from each edge of the finished graphic.

**Dye Sublimation:** 2" bleed aro