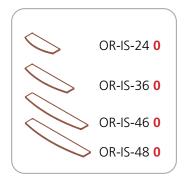

### HERCULES 02 PIECE COUNT:

### features and benefits:

- Kit includes:
- 2 x 6-way junction boxes
- 2 x 36" straight truss lengths
- 2 x 46" straight truss lengths
- 2 x 45° curved truss lengths
- 2 x junction base A
- 1 x full set of quicklock connectors
- 2 x adjustable tabletops
- 1 x 50 watt spotlights
- 2 x OCH2 molded cases