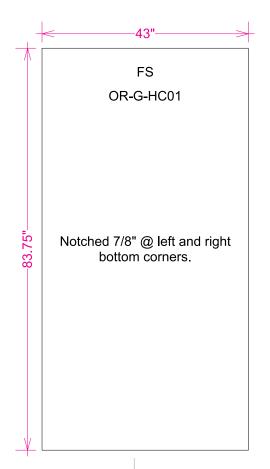

### HERCULES 02 GRAPHIC SPECS: AVAILABLE GRAPHICS – UV & DYE SUBLIMATION

### Finishing Details:

When graphics are notched, a 7/8" square is cut in the appropriate location.

FS: Graphics mounted to front of truss system

BS: Graphics mounted to back of truss system

Dye Sublimation graphics are attached to truss with velcro. UV panels are attached to truss with magnet.