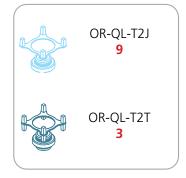

lbs / 72 kgs                                           |                                                                                                                                                                                               |
| additional information:                                                              |                                                                                                                                                                                               |

Graphic materials: Dye sublimated or UV panels Lumina 1, 50 watt spotlight

Tabletops (each): max weight = 25 lbs / 11.34 kgs

\*Kit does not include monitor or monitor mount

- Tabletop color options: (if applicable)









### HERCULES 02 PIECE COUNT:































### HERCULES 02 TABLETOP ACCESSORY PIECE COUNT:



















### **HERCULES 02 CASE COUNT:**















### HERCULES 02 GRAPHIC SPECS: AVAILABLE GRAPHICS – UV & DYE SUBLIMATION



### Acceptable File formats:

Illustrator CS6 or below Photoshop CS6 or below

Art time will be charged if files need to be fixed or altered to meet guildlines. When sending files please be sure to include all support art (fonts, linked images, etc.)

### **Font Specifications:**

Fonts must be converted to outlines.

### Bleeds:

All orbital truss graphics require specifics bleeds. The sizes listed above represent the finished graphic size. Please keep all logos, type and critical information at least 1" in from each edge of the finished graphic.

**Dye Sublimation:** 2" bleed around