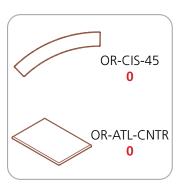

### HERCULES 02 PIECE COUNT:

### features and benefits:

- Kit includes:
- 2 x 6-way junction boxes
- 2 x 36" straight truss lengths
- 2 x 46" straight truss lengths
- 2 x 45° curved truss lengths
- 2 x junction base A
- 1 x full set of quicklock connectors
- 2 x adjustable tabletops
- 1 x 50 watt spotlights
- 2 x OCH2 molded cases