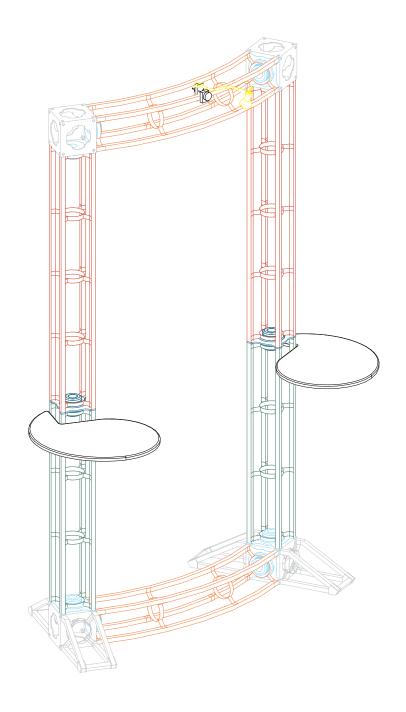

### features and benefits:

- Kit includes:
- 2 x 6-way junction boxes
- 2 x 36" straight truss lengths
- 2 x 46" straight truss lengths
- 2 x 45° curved truss lengths
- 2 x junction base A
- 1 x full set of quicklock connectors
- 2 x adjustable tabletops
- 1 x 50 watt spotlights
- 2 x OCH2 molded cases

- 10' x 10' kit size
- Custom appearance
- Tooless assembly
- Simple twist and lock design
- 5 year warranty against manufacturer defects

| dimensions:                                                                          |                                                                                                                                                                                               |
|--------------------------------------------------------------------------------------|-----------------------------------------------------------------------------------------------------------------------------------------------------------------------------------------------|
| Hardware:                                                                            | Graphics:                                                                                                                                                                                     |
| Fits in a 10' x 10' space                                                            | Refer to related graphic template for specific information on sizes and bleeds. Dye-sublimated graphic require different bleed than UV.  Visit www.exhibitors-handbook.com/ graphic-templates |
| Shipping:                                                                            |                                                                                                                                                                                               |
| 2 OCH2 cases (each case):<br>52"  x 29" w x 15" h<br>1321mm(l) x 737mm(w) x 381mm(h) |                                                                                                                                                                                               |
| Approximate weight:<br>159.25 lbs / 72 kgs                                           |                                                                                                                                                                                               |
| additional information:                                                              |                                                                                                                                                                                               |