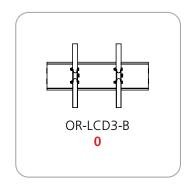

72 kgs                                           |                                                                                                                                                                                               |
| additional information:                                                              |                                                                                                                                                                                               |

Graphic materials: Dye sublimated or UV panels Lumina 1, 50 watt spotlight

Tabletops (each): max weight = 25 lbs / 11.34 kgs

\*Kit does not include monitor or monitor mount

- Tabletop color options: (if applicable)









### HERCULES 02 PIECE COUNT:































### HERCULES 02 TABLETOP ACCESSORY PIECE COUNT:



















### **HERCULES 02 CASE COUNT:**















### HERCULES 02 GRAPHIC SPECS: AVAILABLE GRAPHICS – UV & DYE SUBLIMATION



### Acceptable File formats:

Illustrator CS6 or below Photoshop CS6 or below

Art time will be charged if files need to be fixed or altered to meet guildlines. When sending files please be sure to include all support art (fonts, linked images, etc.)

### **Font Specifications:**

Fonts must be converted to outlines.

### Bleeds:

All orbital truss graphics require specifics bleeds. The sizes listed above represent the finished graphic size. Please keep all logos, type and critical information at least 1" in from each edge of the finished graphic.

**Dye Sublimation:** 2" bleed around the pe