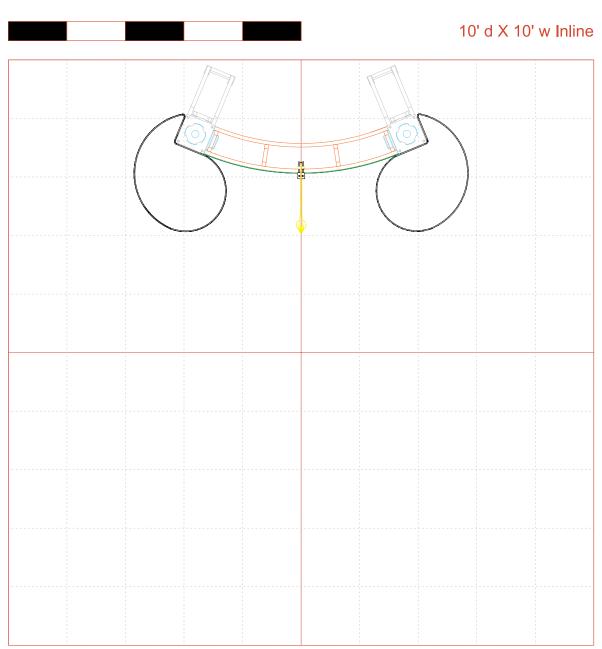

- 10' x 10' kit size
- Custom appearance
- Tooless assembly
- Simple twist and lock design
- 5 year warranty against manufacturer defects

| dimensions:                                                                          |                                                                                                                                                                                               |
|--------------------------------------------------------------------------------------|-----------------------------------------------------------------------------------------------------------------------------------------------------------------------------------------------|
| Hardware:                                                                            | Graphics:                                                                                                                                                                                     |
| Fits in a 10' x 10' space                                                            | Refer to related graphic template for specific information on sizes and bleeds. Dye-sublimated graphic require different bleed than UV.  Visit www.exhibitors-handbook.com/ graphic-templates |
| Shipping:                                                                            |                                                                                                                                                                                               |
| 2 OCH2 cases (each case):<br>52"  x 29" w x 15" h<br>1321mm(l) x 737mm(w) x 381mm(h) |                                                                                                                                                                                               |
| Approximate weight:<br>159.25 lbs / 72 kgs                                           |                                                                                                                                                                                               |
| additional information:                                                              |                                                                                                                                                                                               |

SCALE REF = 5ft