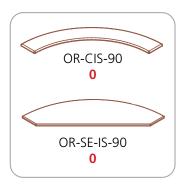

### HERCULES 02 PIECE COUNT:

### features and benefits:

- Kit includes:
- 2 x 6-way junction boxes
- 2 x 36" straight truss lengths
- 2 x 46" straight truss lengths
- 2 x 45° curved truss lengths
- 2 x junction base A
- 1 x full set of quicklock connectors
- 2 x adjustable tabletops
- 1 x 50 watt spotlights
- 2 x OCH2 molded cases