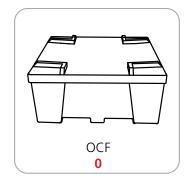

### features and benefits:

- Kit includes:
- 2 x 6-way junction boxes
- 2 x 36" straight truss lengths
- 2 x 46" straight truss lengths
- 2 x 45° curved truss lengths
- 2 x junction base A
- 1 x full set of quicklock connectors
- 2 x adjustable tabletops
- 1 x 50 watt spotlights
- 2 x OCH2 molded cases

### **HERCULES 02 CASE COUNT:**