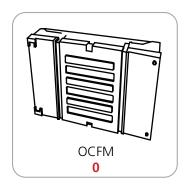

### features and benefits:

- Kit includes:
- 2 x 6-way junction boxes
- 2 x 36" straight truss lengths
- 2 x 46" straight truss lengths
- 2 x 45° curved truss lengths
- 2 x junction base A
- 1 x full set of quicklock connectors
- 2 x adjustable tabletops
- 1 x 50 watt spotlights
- 2 x OCH2 molded cases

### **HERCULES 02 CASE COUNT:**