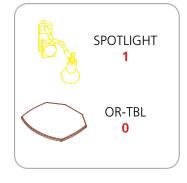

kgs                                           |                                                                                                                                                                                               |
| additional information:                                                              |                                                                                                                                                                                               |

Graphic materials: Dye sublimated or UV panels Lumina 1, 50 watt spotlight

Tabletops (each): max weight = 25 lbs / 11.34 kgs

\*Kit does not include monitor or monitor mount

- Tabletop color options: (if applicable)









### HERCULES 02 PIECE COUNT:































### HERCULES 02 TABLETOP ACCESSORY PIECE COUNT:



















### **HERCULES 02 CASE COUNT:**















### HERCULES 02 GRAPHIC SPECS: AVAILABLE GRAPHICS – UV & DYE SUBLIMATION



### Acceptable File formats:

Illustrator CS6 or below Photoshop CS6 or below

Art time will be charged if files need to be fixed or altered to meet guildlines. When sending files please be sure to include all support art (fonts, linked images, etc.)

### **Font Specifications:**

Fonts must be converted to outlines.

### Bleeds:

All orbital truss graphics require specifics bleeds. The sizes listed above represent the finished graphic size. Please keep all logos, type and critical information at least 1" in from each edge of the finished graphic.

**Dye Sublimation:** 2" bleed around the peri