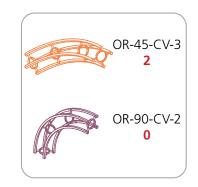

### HERCULES 02 PIECE COUNT:

### features and benefits:

- Kit includes:
- 2 x 6-way junction boxes
- 2 x 36" straight truss lengths
- 2 x 46" straight truss lengths
- 2 x 45° curved truss lengths
- 2 x junction base A
- 1 x full set of quicklock connectors
- 2 x adjustable tabletops
- 1 x 50 watt spotlights
- 2 x OCH2 molded cases