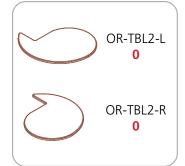

gs                                           |                                                                                                                                                                                               |
| additional information:                                                              |                                                                                                                                                                                               |

Graphic materials: Dye sublimated or UV panels Lumina 1, 50 watt spotlight

Tabletops (each): max weight = 25 lbs / 11.34 kgs

\*Kit does not include monitor or monitor mount

- Tabletop color options: (if applicable)









### HERCULES 02 PIECE COUNT:































### HERCULES 02 TABLETOP ACCESSORY PIECE COUNT:



















### **HERCULES 02 CASE COUNT:**















### HERCULES 02 GRAPHIC SPECS: AVAILABLE GRAPHICS – UV & DYE SUBLIMATION



### Acceptable File formats:

Illustrator CS6 or below Photoshop CS6 or below

Art time will be charged if files need to be fixed or altered to meet guildlines. When sending files please be sure to include all support art (fonts, linked images, etc.)

### **Font Specifications:**

Fonts must be converted to outlines.

### Bleeds:

All orbital truss graphics require specifics bleeds. The sizes listed above represent the finished graphic size. Please keep all logos, type and critical information at least 1" in from each edge of the finished graphic.

**Dye Sublimation:** 2" bleed around the perime