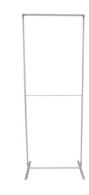

# **ECONOTUBE** FABRIC DISPLAY

#### 1. Connect



Connect the 3 pc. bungee linked tubes together.

## 2. Press



Press down on push cap then insert tube into opposite end.

#### 5. Connect bottom tube



Connect numbered tubes together starting with the top tube.

Connect numbered tubes together with the bottom tube.

#### 3. Snap



Push cap will snap when tube is inserted. Repeat for one pair.

### 6. Insert middle support bar



Insert one end at a time until middle support bar slips into place.

### 7. Connect feet.

4. Connect top tube.



Connect both feet to the bottom of the frame



Keep each foot offset with the thinnest side on the outside.

# 8. Frame is complete.



Frame is ready for graphic installation.

#### 9. Drape and Pull



Drape bottom of graphic over the top of the

frame. Pull graphic all the way down.

10. Zip / Close



Zip underneath the bottom support pole, maximizing fabric tension.