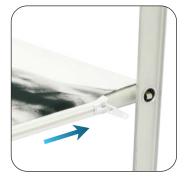

### 6. Insert middle support bar

Insert one end at a time until middle support bar slips into place.