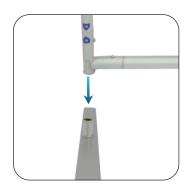

## 2. Press

Press down on push cap then insert tube into opposite end.

#### 3. Snap

Push cap will snap when tube is inserted. Repeat for one pair.