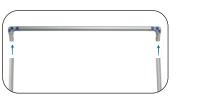

### 6. Insert middle support bar

Insert one end at a time until middle support bar slips into place.