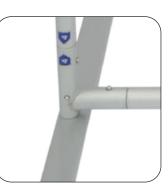

#### 5. Connect bottom tube

Connect numbered tubes together starting with the top tube.

Connect numbered tubes together with the bottom tube.

### 7. Connect feet.

4. Connect top tube.

Connect both feet to the bottom of the frame

Keep each foot offset with the thinnest side on the outside.