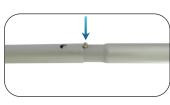

## 2. Press

Press down on push cap then insert tube into opposite end.

#### 3. Snap

Push cap will snap when tube is inserted. Repeat for one pair.