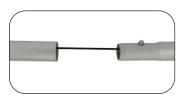

# **ECONOTUBE** FABRIC DISPLAY

#### 1. Connect



Connect the 3 pc. bungee linked tubes together.

## 2. Press



Press down on push cap then insert tube into opposite end.

#### 5. Connect bottom tube



Connect numbered tubes together starting with the top tube.

Connect numbered tubes together with the bottom tube.

#### 3. Snap



Push cap will snap when tube is inserted. Repeat for one pair.

### 6. Insert middle support bar



Insert one end at a time until middle support bar slips into place.

### 7. Connect feet.

4. Connect top tube.



Connect both feet to the bottom of the frame



Keep each foot offset with the thinnest side on the outside.

# 8. Frame is complete.



Frame is ready for graphic installation.

#### 9. Drape and Pull



Drape bottom of graphic over the top of the

frame. Pull graphic all the way down.

10. Zip