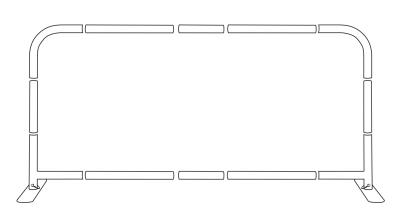

# EZ TUBE BARRIER OUTDOOR SMALL

PRODUCT CATEGORY: EZ FABRIC DISPLAYS

PRODUCT CODE: EZBRRSMOD