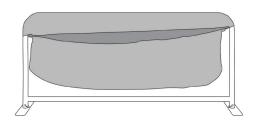

#### **Install Graphic**

a. Drape graphic over frame.

b. Pull down graphic to cover whole frame.

c. Zip underneath the bottom support pole.