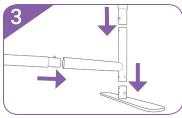

#### **Set Up Frame**

Connect numbered tubes together.

Push down on button and insert tube.

Attach corner tube onto feet.
Then connect vertical and horizontal tubes to complete frame.

Insert wire lock pin onto the side of feet.
Then pull wire loop over end of the pin to secure feet.