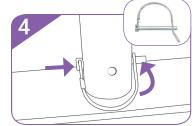

#### **Set Up Frame**

Connect numbered tubes together.

Push down on button and insert tube.

Attach corner tube onto feet.
Then connect vertical and horizontal tubes to complete frame.

Insert wire lock pin onto the side of feet.
Then pull wire loop over end of the pin to secure feet.