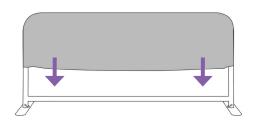

#### **Install Graphic**

a. Drape graphic over frame.

b. Pull down graphic to cover whole frame.

c. Zip underneath the bottom support pole.