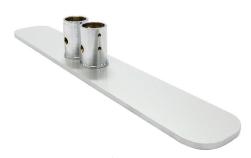

### **Optional Connection**

**a.** Use barrier connector foot to arrange your own combination barrier.

**b.** Place frames onto barrier connector foot and lock with wire lock pins.

c. Arrange barrier either straight or corner.