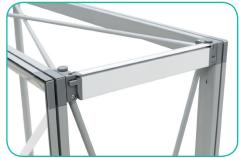

#### **Insert Channel Bars**

a. Attach channel bars to frame.

**b.** Slide channels bars onto frame, from top to bottom, then secure onto metal peg.

**c.** Attach the top and bottom endcaps on each side of the frame.