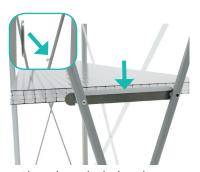

**c.** Place down the locking bars on each side of the counter.

**d.** Then place the clear shelf onto the locking bars.