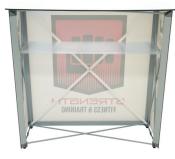

# LUMIÈRE COUNTER

PRODUCT CODE: LLWCNTRG

#### PRODUCT DESCRIPTION

Accentuate your Lumiére Light Wall with the Lumiére Counter! A new counter design, the Lumiére is a pop up frame made for SEG fabric graphics. Choose 3 custom dye sub graphics: 1 front and 2 end caps. Backside remains open for included shelf and storage. Includes carry bag.

| DISPLAY DIMENSION  | 39.25 " W x 39.875" H x 13.38" D |
|--------------------|----------------------------------|
| GRAPHIC DIMENSIONS | 39.25" W x 39.25" H              |
| GRAPHIC END CAPS   | 13.38" W x 39.38" H              |

## PARTS LIST

Qty 1 - Pop Up Frame

Qty 6 - 1 Section Channel Bars

Qty 4 - End Cap Channel Bars

Qty 1 - Clear Shelf

Qty 1 - Carry Bag