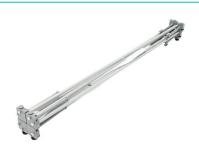

## PARTS LIST

Qty 1 - Pop Up Frame

Qty 6 - 1 Section Channel Bars

Qty 4 - End Cap Channel Bars

Qty 1 - Clear Shelf

Qty 1 - Carry Bag

#### **Insert Channel Bars**

a. Attach channel bars to frame.

**b.** Slide channels bars onto frame, from top to bottom, then secure onto metal peg.

**c.** Attach the top and bottom endcaps on each side of the frame.