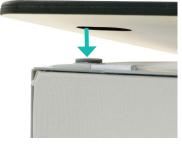

#### **Install Countertop & Shelf**

**a.** Locate the circular caps on top of the counter and locate the dovetails underneath the countertop.

**b.** Place the countertop on top of the counter by aligning the dovetails to the circular caps.