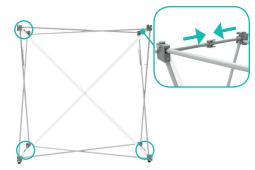

#### **Set Up Pop Up Frame**

**a.** Place frame with the adjustable feet facing down.

**b.** Expand the frame.

**c.** Close frame by pushing the outside of the frame until male and female ends connect.