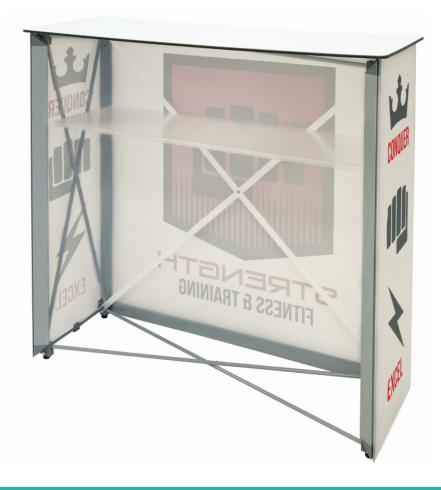

## PARTS LIST

Qty 1 - Pop Up Frame

Qty 6 - 1 Section Channel Bars

Qty 4 - End Cap Channel Bars

Qty 1 - Clear Shelf

Qty 1 - Carry Bag

#### **Insert Channel Bars**

a. Attach channel bars to frame.

**b.** Slide channels bars onto frame, from top to bottom, then secure onto metal peg.

**c.** Attach the top and bottom endcaps on each side of the frame.

#### **Install Graphic**

**a.** In each corner, insert the silicone edge beading into the groove.

**b.** Then insert the remainder of the beading.

c. Repeat graphic installation on the end caps.

#### **Install Countertop & Shelf**

**a.** Locate the circular caps on top of the counter and locate the dovetails underneath the countertop.

**b.** Place the countertop on top of the counter by aligning the dovetails to the circular caps.