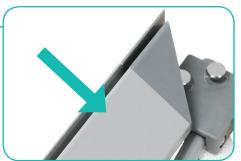

#### **Install Graphic**

**a.** In each corner, insert the silicone edge beading into the groove.

**b.** Then insert the remainder of the beading.

c. Repeat graphic installation on the end caps.