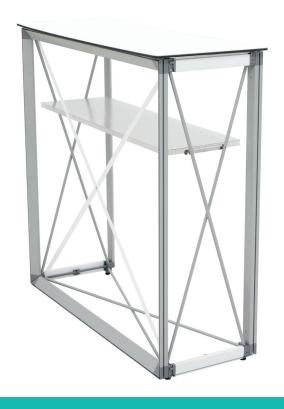

#### **DISPLAY CONSTRUCTION**

Aluminum Frame

## PARTS LIST

Qty 1 - Pop Up Frame

Qty 6 - 1 Section Channel Bars

Qty 4 - End Cap Channel Bars

Qty 1 - Clear Shelf

Qty 1 - Carry Bag

#### **Install Countertop & Shelf**

**a.** Locate the circular caps on top of the counter and locate the dovetails underneath the countertop.

**b.** Place the countertop on top of the counter by aligning the dovetails to the circular caps.

**c.** Place down the locking bars on each side of the counter.

**d.** Then place the clear shelf onto the locking bars.