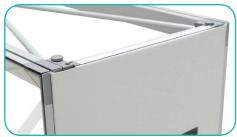

#### **Install Countertop & Shelf**

**a.** Locate the circular caps on top of the counter and locate the dovetails underneath the countertop.

**b.** Place the countertop on top of the counter by aligning the dovetails to the circular caps.

**c.** Place down the locking bars on each side of the counter.

**d.** Then place the clear shelf onto the locking bars.