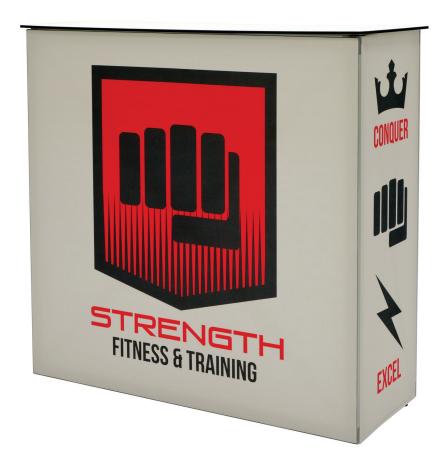

#### PRODUCT DESCRIPTION

Accentuate your Lumiére Light Wall with the Lumiére Counter! A new counter design, the Lumiére is a pop up frame made for SEG fabric graphics. Choose 3 custom dye sub graphics: 1 front and 2 end caps. Backside remains open for included shelf and storage. Includes carry bag.

| DISPLAY DIMENSION  | 39.25 " W x 39.875" H x 13.38" D |
|--------------------|----------------------------------|
| GRAPHIC DIMENSIONS | 39.25" W x 39.25" H              |
| GRAPHIC END CAPS   | 13.38" W x 39.38" H              |

#### **GRAPHIC MATERIAL**

Stretch Fabric

#### **GRAPHIC FINISHING**

Silicone beading is sewn around the perimeter of the fabric graphic. Silicone beading is hidden from view once installed.