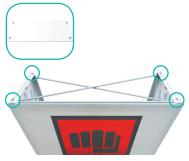

#### **Set Up Pop Up Frame**

**a.** Place frame with the adjustable feet facing down.

**b.** Expand the frame.

**c.** Close frame by pushing the outside of the frame until male and female ends connect.