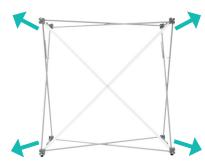

#### **Set Up Pop Up Frame**

**a.** Place frame with the adjustable feet facing down.

**b.** Expand the frame.

**c.** Close frame by pushing the outside of the frame until male and female ends connect.