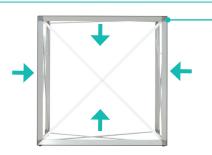

#### **Set Up Pop Up Frame**

**a.** Place frame with the adjustable feet facing down.

**b.** Expand the frame.

**c.** Close frame by pushing the outside of the frame until male and female ends connect.