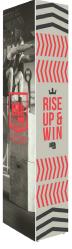

# LUMIÈRE SHOWCASE LARGE

Front View

**Back View** 

Frame

#### **PRODUCT DESCRIPTION**

Accessorize your booth with the Lumiere Showcase! Lumiere Showcase is 4-sided SEG style fabric pop up combo display that comes in small, medium or large sizes. Countertop included for small and medium sizes to use as a portable work surface. Lumiere Showcase shrinks down in size: simply collapse the geometric frame and the SEG bungeed channel bars, and fold or roll the fabric graphics. Carry bags included.

| or ren are labrie graphileer earry bage included                                                                          |                                            |                 |
|---------------------------------------------------------------------------------------------------------------------------|--------------------------------------------|-----------------|
| DISPLAY DIMENSION                                                                                                         | 21.375" W x 80.125" H x 14.5" D            |                 |
| GRAPHIC DIMENSIONS                                                                                                        |                                            |                 |
| FRONT GRAPHIC                                                                                                             |                                            |                 |
| (INCLUDES END CAPS)                                                                                                       | 49.75″ W x 81.5″ H                         |                 |
| BACK GRAPHIC                                                                                                              | 21.2                                       | 25″ W x 81.5″ H |
| GRAPHIC MATERIAL                                                                                                          |                                            |                 |
| Stretch Fabric                                                                                                            |                                            |                 |
| GRAPHIC FINISHING                                                                                                         |                                            |                 |
| Silicone beading is sewn around the perimeter of the fabric graphic. Silicone beading is hidden from view once installed. |                                            |                 |
| DISPLAY CONSTRUCTION                                                                                                      |                                            |                 |
| Plastic, Aluminum                                                                                                         |                                            |                 |
| SHIPPING WEIGHTS & DIMENSIONS                                                                                             |                                            |                 |
| Shipping Weight                                                                                                           | 21 lbs                                     |                 |
| Shipping Dimensions                                                                                                       | 28.5" L x 7" W x 18.25" H                  |                 |
| LARGE QUANTITY FREIGHT                                                                                                    |                                            |                 |
| Freight Shipping                                                                                                          | 26 boxes per 48" L x 40" W x 59.5" H skids |                 |
| Freight Weight                                                                                                            | 315 lbs                                    |                 |
| AVAILABILI                                                                                                                | TY                                         | CA and PA       |
|                                                                                                                           |                                            |                 |