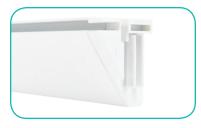

### Install Graphic

**a.** Install one piece graphic on the front side of the frame (Ladder Lights on the front). Start on each corner of the end caps.

**b.** Insert the silicone edge beading into the groove corners (top & bottom). Repeat graphic installation on other side the end caps.

**c.** Then insert the remainder of the beadings of the one piece graphic.

**d.** Repeat graphic installation on the back side of the frame.