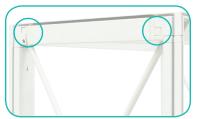

#### **Insert Channel Bars**

**a.** Expand each channel bar. Follow bungee to connect.

e. Then locate other corner hubs.

**c.** Close frame by pushing the outside of the frame until male and female ends connect.

**b.** Locate the corner hubs on all four corners.

**f.** Slide and insert the ends of the channels bars onto corner hubs.

**c.** At each end of the sectional channel bars, locate the end hubs.

**g.** Slide channels bars onto frame, from top to bottom, then secure onto metal peg hub.