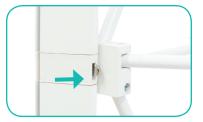

#### **Insert Channel Bars**

**a.** Expand each channel bar. Follow bungee to connect.

e. Then locate other corner hubs.

**c.** Close frame by pushing the outside of the frame until male and female ends connect.

**b.** Locate the corner hubs on all four corners.

**f.** Slide and insert the ends of the channels bars onto corner hubs.

**c.** At each end of the sectional channel bars, locate the end hubs.

**g.** Slide channels bars onto frame, from top to bottom, then secure onto metal peg hub.