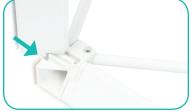

**b.** Locate the corner hubs on all four corners.

**f.** Slide and insert the ends of the channels bars onto corner hubs.

**c.** At each end of the sectional channel bars, locate the end hubs.

**g.** Slide channels bars onto frame, from top to bottom, then secure onto metal peg hub.

**d.** Insert the horizontal sectional channel bars and snap into place.

**h.** Attach the top and bottom end caps on each side of the frame.