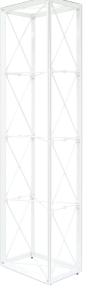

## Set Up Pop Up Frame

**a.** Place frame with the adjustable feet facing down.

#### **Insert Channel Bars**

**a.** Expand each channel bar. Follow bungee to connect.

e. Then locate other corner hubs.

**c.** Close frame by pushing the outside of the frame until male and female ends connect.

**b.** Locate the corner hubs on all four corners.

**f.** Slide and insert the ends of the channels bars onto corner hubs.

**c.** At each end of the sectional channel bars, locate the end hubs.

**g.** Slide channels bars onto frame, from top to bottom, then secure onto metal peg hub.

**d.** Insert the horizontal sectional channel bars and snap into place.

**h.** Attach the top and bottom end caps on each side of the frame.