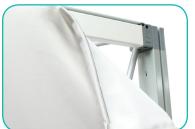

### Install Graphic

**a.** Install one piece graphic on the front side of the frame (Ladder Lights on the front). Start on each corner of the end caps.

**b.** Insert the silicone edge beading into the groove corners (top & bottom). Repeat graphic installation on other side the end caps.

**c.** Then insert the remainder of the beadings of the one piece graphic.

**d.** Repeat graphic installation on the back side of the frame.