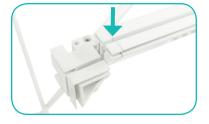

#### **Insert Channel Bars**

**a.** Expand each channel bar. Follow bungee to connect.

e. Then locate other corner hubs.

**c.** Close frame by pushing the outside of the frame until male and female ends connect.

**b.** Locate the corner hubs on all four corners.

**f.** Slide and insert the ends of the channels bars onto corner hubs.

**c.** At each end of the sectional channel bars, locate the end hubs.

**g.** Slide channels bars onto frame, from top to bottom, then secure onto metal peg hub.

**d.** Insert the horizontal sectional channel bars and snap into place.

**h.** Attach the top and bottom end caps on each side of the frame.