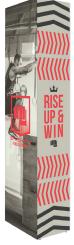

# LUMIÈRE SHOWCASE LARGE

Front View

**Back View** 

Frame

#### **PRODUCT DESCRIPTION**

Accessorize your booth with the Lumiere Showcase! Lumiere Showcase is 4-sided SEG style fabric pop up combo display that comes in small, medium or large sizes. Countertop included for small and medium sizes to use as a portable work surface. Lumiere Showcase shrinks down in size: simply collapse the geometric frame and the SEG bungeed channel bars, and fold or roll the fabric graphics. Carry bags included.

| or ren are labrie graphileer earry bage included                                                                          |                                            |                 |
|---------------------------------------------------------------------------------------------------------------------------|--------------------------------------------|-----------------|
| DISPLAY DIMENSION                                                                                                         | 21.375" W x 80.125" H x 14.5" D            |                 |
| GRAPHIC DIMENSIONS                                                                                                        |                                            |                 |
| FRONT GRAPHIC                                                                                                             |                                            |                 |
| (INCLUDES END CAPS)                                                                                                       | 49.75″ W x 81.5″ H                         |                 |
| BACK GRAPHIC                                                                                                              | 21.2                                       | 25″ W x 81.5″ H |
| GRAPHIC MATERIAL                                                                                                          |                                            |                 |
| Stretch Fabric                                                                                                            |                                            |                 |
| GRAPHIC FINISHING                                                                                                         |                                            |                 |
| Silicone beading is sewn around the perimeter of the fabric graphic. Silicone beading is hidden from view once installed. |                                            |                 |
| DISPLAY CONSTRUCTION                                                                                                      |                                            |                 |
| Plastic, Aluminum                                                                                                         |                                            |                 |
| SHIPPING WEIGHTS & DIMENSIONS                                                                                             |                                            |                 |
| Shipping Weight                                                                                                           | 21 lbs                                     |                 |
| Shipping Dimensions                                                                                                       | 28.5" L x 7" W x 18.25" H                  |                 |
| LARGE QUANTITY FREIGHT                                                                                                    |                                            |                 |
| Freight Shipping                                                                                                          | 26 boxes per 48" L x 40" W x 59.5" H skids |                 |
| Freight Weight                                                                                                            | 315 lbs                                    |                 |
| AVAILABILI                                                                                                                | TY                                         | CA and PA       |
|                                                                                                                           |                                            |                 |