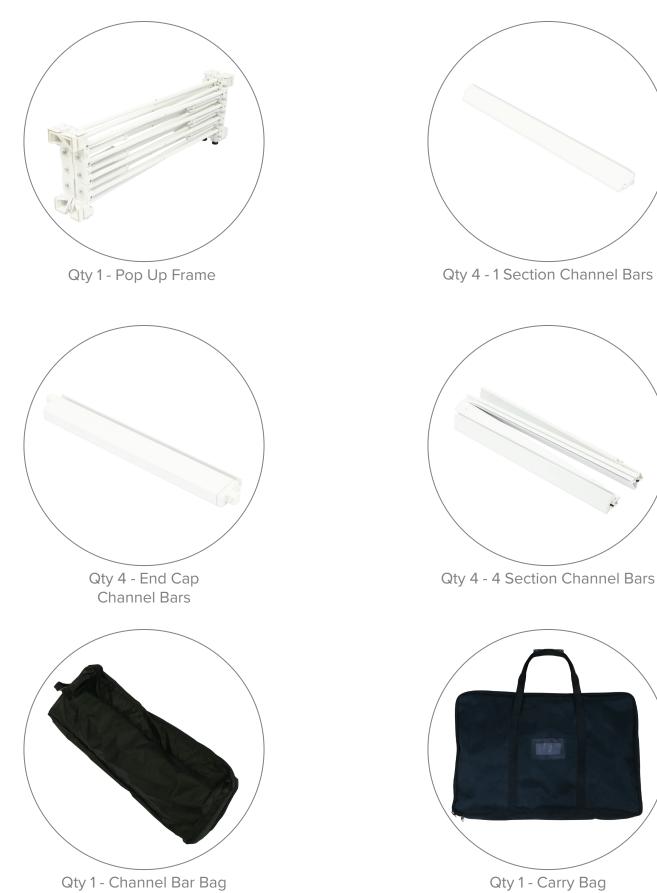

#### **PRODUCT DESCRIPTION**

Accessorize your booth with the Lumiere Showcase! Lumiere Showcase is 4-sided SEG style fabric pop up combo display that comes in small, medium or large sizes. Countertop included for small and medium sizes to use as a portable work surface. Lumiere Showcase shrinks down in size: simply collapse the geometric frame and the SEG bungeed channel bars, and fold or roll the fabric graphics. Carry bags included.

## Set Up Pop Up Frame

**a.** Place frame with the adjustable feet facing down.

#### **Insert Channel Bars**

**a.** Expand each channel bar. Follow bungee to connect.

e. Then locate other corner hubs.

**c.** Close frame by pushing the outside of the frame until male and female ends connect.

**b.** Locate the corner hubs on all four corners.

**f.** Slide and insert the ends of the channels bars onto corner hubs.

**c.** At each end of the sectional channel bars, locate the end hubs.

**g.** Slide channels bars onto frame, from top to bottom, then secure onto metal peg hub.

**d.** Insert the horizontal sectional channel bars and snap into place.

**h.** Attach the top and bottom end caps on each side of the frame.