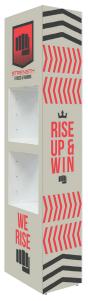

# LUMIÈRE SHOWCASE LARGE

Front View

**Back View** 

Frame

#### **PRODUCT DESCRIPTION**

Accessorize your booth with the Lumiere Showcase! Lumiere Showcase is 4-sided SEG style fabric pop up combo display that comes in small, medium or large sizes. Countertop included for small and medium sizes to use as a portable work surface. Lumiere Showcase shrinks down in size: simply collapse the geometric frame and the SEG bungeed channel bars, and fold or roll the fabric graphics. Carry bags included.