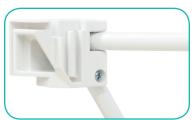

**b.** Locate the corner hubs on all four corners.

**f.** Slide and insert the ends of the channels bars onto corner hubs.

**c.** At each end of the sectional channel bars, locate the end hubs.

**g.** Slide channels bars onto frame, from top to bottom, then secure onto metal peg hub.

**d.** Insert the horizontal sectional channel bars and snap into place.

**h.** Attach the top and bottom end caps on each side of the frame.