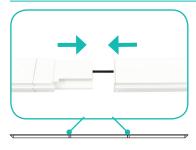

#### **Insert Channel Bars**

**a.** Expand each channel bar. Follow bungee to connect.

e. Then locate other corner hubs.

**c.** Close frame by pushing the outside of the frame until male and female ends connect.