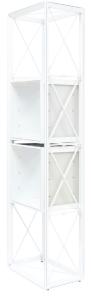

Optional Mini Internal Showcase

#### **Insert Channel Bars**

**a.** Expand each channel bar. Follow bungee to connect.

e. Then locate other corner hubs.

**c.** Close frame by pushing the outside of the frame until male and female ends connect.

**b.** Locate the corner hubs on all four corners.

**f.** Slide and insert the ends of the channels bars onto corner hubs.

**c.** At each end of the sectional channel bars, locate the end hubs.

**g.** Slide channels bars onto frame, from top to bottom, then secure onto metal peg hub.

**d.** Insert the horizontal sectional channel bars and snap into place.

**h.** Attach the top and bottom end caps on each side of the frame.