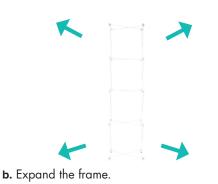

## Set Up Pop Up Frame

**a.** Place frame with the adjustable feet facing down.