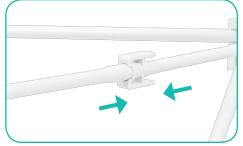

#### **Insert Channel Bars**

**a.** Expand each channel bar. Follow bungee to connect.

e. Then locate other corner hubs.

**c.** Close frame by pushing the outside of the frame until male and female ends connect.