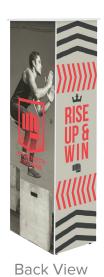

#### **GRAPHIC DIMENSIONS**

FRONT GRAPHIC

(INCLUDES END CAPS)

49.75" W x 61.375" H

BACK GRAPHIC 21.25" W x 61.375" H

### **Install Graphic**

**a.** Install one piece graphic on the front side of the frame (Ladder Lights on the front). Start on each corner of the end caps.

**b.** Insert the silicone edge beading into the groove corners (top & bottom). Repeat graphic installation on other side the end caps.

**c.** Then insert the remainder of the beadings of the one piece graphic.

**d.** Repeat graphic installation on the back side of the frame. Place woden countertop on top of frame to complete display.