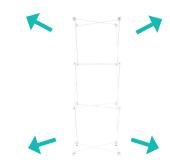

### **Set Up Pop Up Frame**

**a.** Place frame with the adjustable feet facing down.

b. Expand the frame.

**c.** Close frame by pushing the outside of the frame until male and female ends connect.