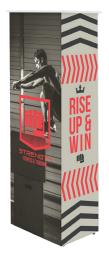

# LUMIÈRE SHOWCASE MEDIUM

PRODUCT CODE: LLW-SC1X3

Front View

Frame

#### PRODUCT DESCRIPTION

Accessorize your booth with the Lumiere Showcase! Lumiere Showcase is 4-sided SEG style fabric pop up combo display that comes in small, medium or large sizes. Countertop included for small and medium sizes to use as a portable work surface. Lumiere Showcase shrinks down in size: simply collapse the geometric frame and the SEG bungeed channel bars, and fold or roll the fabric graphics. Carry bags included.

#### **GRAPHIC DIMENSIONS**

FRONT GRAPHIC

(INCLUDES END CAPS)

49.75" W x 61.375" H

BACK GRAPHIC 21.25" W x 61.375" H