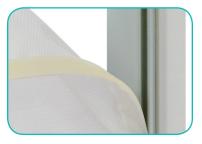

#### **GRAPHIC FINISHING**

Silicone beading is sewn around the perimeter of the fabric graphic. Silicone beading is hidden from view once installed.

### **Install Graphic**

**a.** Install one piece graphic on the front side of the frame (Ladder Lights on the front). Start on each corner of the end caps.

**b.** Insert the silicone edge beading into the groove corners (top & bottom). Repeat graphic installation on other side the end caps.