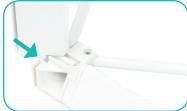

#### **Insert Channel Bars**

**a.** Expand each channel bar. Follow bungee to connect.

**b.** Locate the corner hubs on all four corners.

**c.** At each end of the sectional channel bars, locate the end hubs.

**d.** Insert the horizontal sectional channel bars and snap into place.

e. Then locate other corner hubs.

**f.** Slide and insert the ends of the channels bars onto corner hubs.

**g.** Slide channels bars onto frame, from top to bottom, then secure onto metal peg hub.