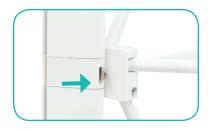

**d.** Insert the horizontal sectional channel bars and snap into place.

e. Then locate other corner hubs.

**f.** Slide and insert the ends of the channels bars onto corner hubs.

**g.** Slide channels bars onto frame, from top to bottom, then secure onto metal peg hub.

**h.** Attach the top and bottom end caps on each side of the frame.