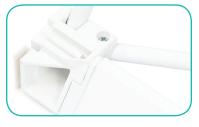

#### **Insert Channel Bars**

**a.** Expand each channel bar. Follow bungee to connect.

**b.** Locate the corner hubs on all four corners.

**c.** At each end of the sectional channel bars, locate the end hubs.

**d.** Insert the horizontal sectional channel bars and snap into place.

e. Then locate other corner hubs.

**f.** Slide and insert the ends of the channels bars onto corner hubs.

**g.** Slide channels bars onto frame, from top to bottom, then secure onto metal peg hub.

**h.** Attach the top and bottom end caps on each side of the frame.