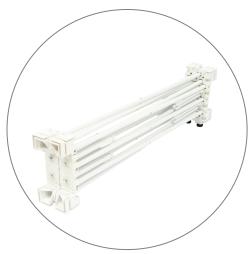

## PARTS LIST

Qty 1 - Pop Up Frame

Qty 4 - 1 Section Channel Bars

Qty 4 - 3 Section Channel Bars

Qty 4 - End Cap Channel Bars

Qty 1 - Channel Bar Bag

Qty 1 - Countertop

Qty 1 - Carry Bag

#### **Insert Channel Bars**

**a.** Expand each channel bar. Follow bungee to connect.

**b.** Locate the corner hubs on all four corners.

**c.** At each end of the sectional channel bars, locate the end hubs.

**d.** Insert the horizontal sectional channel bars and snap into place.

e. Then locate other corner hubs.

**f.** Slide and insert the ends of the channels bars onto corner hubs.

**g.** Slide channels bars onto frame, from top to bottom, then secure onto metal peg hub.