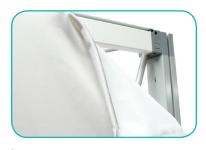

#### **GRAPHIC FINISHING**

Silicone beading is sewn around the perimeter of the fabric graphic. Silicone beading is hidden from view once installed.

### **Install Graphic**

**a.** Install one piece graphic on the front side of the frame (Ladder Lights on the front). Start on each corner of the end caps.

**b.** Insert the silicone edge beading into the groove corners (top & bottom). Repeat graphic installation on other side the end caps.

**c.** Then insert the remainder of the beadings of the one piece graphic.

**d.** Repeat graphic installation on the back side of the frame. Place woden countertop on top of frame to complete display.