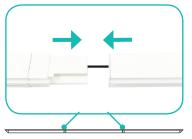

### **Set Up Pop Up Frame**

**a.** Place frame with the adjustable feet facing down.

b. Expand the frame.

**c.** Close frame by pushing the outside of the frame until male and female ends connect.