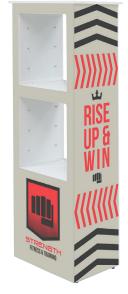

# LUMIÈRE SHOWCASE MEDIUM

PRODUCT CODE: LLW-SC1X3

Front View

Frame

#### PRODUCT DESCRIPTION

Accessorize your booth with the Lumiere Showcase! Lumiere Showcase is 4-sided SEG style fabric pop up combo display that comes in small, medium or large sizes. Countertop included for small and medium sizes to use as a portable work surface. Lumiere Showcase shrinks down in size: simply collapse the geometric frame and the SEG bungeed channel bars, and fold or roll the fabric graphics. Carry bags included.

#### **GRAPHIC DIMENSIONS**

FRONT GRAPHIC

(INCLUDES END CAPS)

49.75" W x 61.375" H

BACK GRAPHIC 21.25" W x 61.375" H