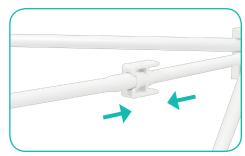

#### **Insert Channel Bars**

**a.** Expand each channel bar. Follow bungee to connect.

**b.** Locate the corner hubs on all four corners.

**c.** At each end of the sectional channel bars, locate the end hubs.

**d.** Insert the horizontal sectional channel bars and snap into place.

e. Then locate other corner hubs.

**f.** Slide and insert the ends of the channels bars onto corner hubs.

**g.** Slide channels bars onto frame, from top to bottom, then secure onto metal peg hub.