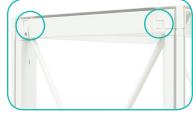

### **Install Graphic**

**a.** Install one piece graphic on the front side of the frame (Ladder Lights on the front). Start on each corner of the end caps.

**b.** Insert the silicone edge beading into the groove corners (top & bottom). Repeat graphic installation on other side the end caps.