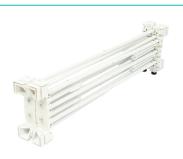

# LUMIÈRE SHOWCASE MEDIUM

PRODUCT CODE: LLW-SC1X3

Front View

Frame

#### PRODUCT DESCRIPTION

Accessorize your booth with the Lumiere Showcase! Lumiere Showcase is 4-sided SEG style fabric pop up combo display that comes in small, medium or large sizes. Countertop included for small and medium sizes to use as a portable work surface. Lumiere Showcase shrinks down in size: simply collapse the geometric frame and the SEG bungeed channel bars, and fold or roll the fabric graphics. Carry bags included.