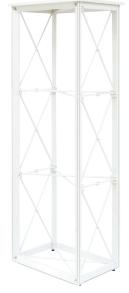

# LUMIÈRE SHOWCASE MEDIUM

PRODUCT CODE: LLW-SC1X3

Front View

Frame

#### **DISPLAY CONSTRUCTION**

Plastic, Aluminum

## PARTS LIST

Qty 1 - Pop Up Frame

Qty 4 - 1 Section Channel Bars

Qty 4 - 3 Section Channel Bars

Qty 4 - End Cap Channel Bars

Qty 1 - Channel Bar Bag

Qty 1 - Countertop

Qty 1 - Carry Bag

### **Set Up Pop Up Frame**

**a.** Place frame with the adjustable feet facing down.

b. Expand the frame.

**c.** Close frame by pushing the outside of the frame until male and female ends connect.