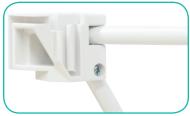

#### **Insert Channel Bars**

**a.** Expand each channel bar. Follow bungee to connect.

**b.** Locate the corner hubs on all four corners.

**c.** At each end of the sectional channel bars, locate the end hubs.

**d.** Insert the horizontal sectional channel bars and snap into place.

e. Then locate other corner hubs.

**f.** Slide and insert the ends of the channels bars onto corner hubs.

**g.** Slide channels bars onto frame, from top to bottom, then secure onto metal peg hub.

**h.** Attach the top and bottom end caps on each side of the frame.