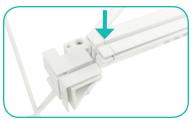

**d.** Insert the horizontal sectional channel bars and snap into place.

e. Then locate other corner hubs.

**f.** Slide and insert the ends of the channels bars onto corner hubs.

**g.** Slide channels bars onto frame, from top to bottom, then secure onto metal peg hub.

**h.** Attach the top and bottom end caps on each side of the frame.