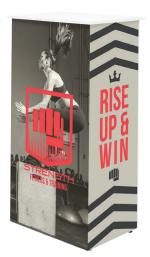

# LUMIÈRE SHOWCASE SMALL

PRODUCT CODE: LLW-SC1X2

Front View

**Back View** 

#### PRODUCT DESCRIPTION

Accessorize your booth with the Lumiere Showcase! Lumiere Showcase is 4-sided SEG style fabric pop up combo display that comes in small, medium or large sizes. Countertop included for small and medium sizes to use as a portable work surface. Lumiere Showcase shrinks down in size: simply collapse the geometric frame and the SEG bungeed channel bars, and fold or roll the fabric graphics. Carry bags included.

#### **GRAPHIC DIMENSIONS**

**FRONT GRAPHIC** 

(INCLUDES END CAPS)

49.75" W x 41.5" H

BACK GRAPHIC 21.25" W x 41.5" H