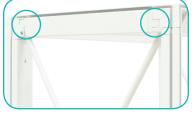

### **Set Up Pop Up Frame**

**a.** Place frame with the adjustable feet facing down.

**b.** Expand the frame.

**c.** Close frame by pushing the outside of the frame until male and female ends connect.

#### **Insert Channel Bars**

**a.** Expand each channel bar. Follow bungee to connect.

**b.** Locate the corner hubs on all four corners.

**c.** At each end of the sectional channel bars, locate the end hubs.