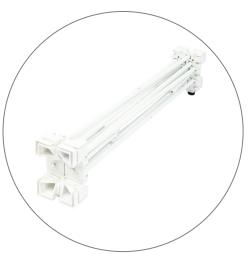

# PARTS LIST

Qty 1 - Pop Up Frame

Qty 4 - 1 Section Channel Bars

Qty 4 - 2 Section Channel Bars

Qty 4 - End Cap Channel Bars

Qty 1 - Channel Bar Bag

Qty 1 - Countertop

Qty 1 - Carry Bag

#### **Insert Channel Bars**

**a.** Expand each channel bar. Follow bungee to connect.

**b.** Locate the corner hubs on all four corners.

**c.** At each end of the sectional channel bars, locate the end hubs.

**d.** Insert the horizontal sectional channel bars and snap into place.

e. Then locate other corner hubs.

**f.** Slide and insert the ends of the channels bars onto corner hubs.

**g.** Slide channels bars onto frame, from top to bottom, then secure onto metal peg hub.