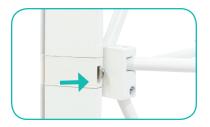

**d.** Insert the horizontal sectional channel bars and snap into place.

e. Then locate other corner hubs.

**f.** Slide and insert the ends of the channels bars onto corner hubs.

**g.** Slide channels bars onto frame, from top to bottom, then secure onto metal peg hub.

**h.** Attach the top and bottom end caps on each side of the frame.