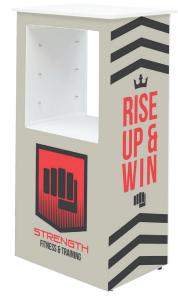

# LUMIÈRE SHOWCASE SMALL

PRODUCT CODE: LLW-SC1X2

Front View

**Back View** 

#### PRODUCT DESCRIPTION

Accessorize your booth with the Lumiere Showcase! Lumiere Showcase is 4-sided SEG style fabric pop up combo display that comes in small, medium or large sizes. Countertop included for small and medium sizes to use as a portable work surface. Lumiere Showcase shrinks down in size: simply collapse the geometric frame and the SEG bungeed channel bars, and fold or roll the fabric graphics. Carry bags included.

#### **GRAPHIC DIMENSIONS**

**FRONT GRAPHIC** 

(INCLUDES END CAPS)

49.75" W x 41.5" H

BACK GRAPHIC 21.25" W x 41.5" H