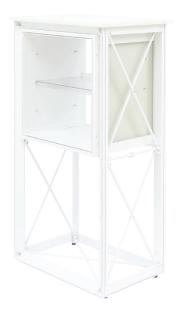

| AVAILABILITY         | CA and PA     |
|----------------------|---------------|
| HELE WEIGHT CARACITY | 25 lbc /Tap 9 |

SHELF WEIGHT CAPACITY | 35 lbs (Top Shelf)

Frame

Optional Mini Internal Showcase