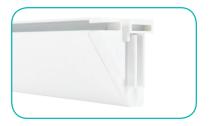

# LUMIÈRE SHOWCASE SMALL

PRODUCT CODE: LLW-SC1X2

Front View

**Back View** 

#### PRODUCT DESCRIPTION

Accessorize your booth with the Lumiere Showcase! Lumiere Showcase is 4-sided SEG style fabric pop up combo display that comes in small, medium or large sizes. Countertop included for small and medium sizes to use as a portable work surface. Lumiere Showcase shrinks down in size: simply collapse the geometric frame and the SEG bungeed channel bars, and fold or roll the fabric graphics. Carry bags included.