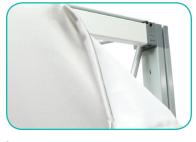

## **Install Graphic**

**a.** Install one piece graphic on the front side of the frame (Ladder Lights on the front). Start on each corner of the end caps.

**b.** Insert the silicone edge beading into the groove corners (top & bottom). Repeat graphic installation on other side the end caps.

**c.** Then insert the remainder of the beadings of the one piece graphic.

**d.** Repeat graphic installation on the back side of the frame. Place woden countertop on top of frame to complete display.