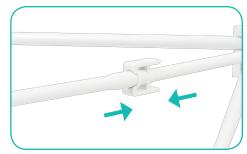

#### **Insert Channel Bars**

**a.** Expand each channel bar. Follow bungee to connect.

**b.** Locate the corner hubs on all four corners.

**c.** At each end of the sectional channel bars, locate the end hubs.

**d.** Insert the horizontal sectional channel bars and snap into place.

e. Then locate other corner hubs.

**f.** Slide and insert the ends of the channels bars onto corner hubs.

**g.** Slide channels bars onto frame, from top to bottom, then secure onto metal peg hub.