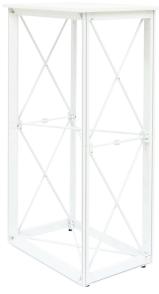

#### **DISPLAY CONSTRUCTION**

Plastic, Aluminum

# PARTS LIST

Qty 1 - Pop Up Frame

Qty 4 - 1 Section Channel Bars

Qty 4 - 2 Section Channel Bars

Qty 4 - End Cap Channel Bars

Qty 1 - Channel Bar Bag

Qty 1 - Countertop

Qty 1 - Carry Bag