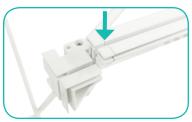

**d.** Insert the horizontal sectional channel bars and snap into place.

e. Then locate other corner hubs.

**f.** Slide and insert the ends of the channels bars onto corner hubs.

**g.** Slide channels bars onto frame, from top to bottom, then secure onto metal peg hub.

**h.** Attach the top and bottom end caps on each side of the frame.