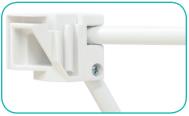

**d.** Insert the horizontal sectional channel bars and snap into place.

e. Then locate other corner hubs.

**f.** Slide and insert the ends of the channels bars onto corner hubs.

**g.** Slide channels bars onto frame, from top to bottom, then secure onto metal peg hub.

**h.** Attach the top and bottom end caps on each side of the frame.