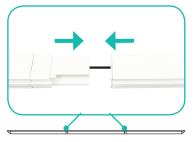

#### **Insert Channel Bars**

**a.** Expand each channel bar. Follow bungee to connect.

**b.** Locate the corner hubs on all four corners.

**c.** At each end of the sectional channel bars, locate the end hubs.

**d.** Insert the horizontal sectional channel bars and snap into place.

e. Then locate other corner hubs.

**f.** Slide and insert the ends of the channels bars onto corner hubs.

**g.** Slide channels bars onto frame, from top to bottom, then secure onto metal peg hub.