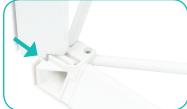

**d.** Insert the horizontal sectional channel bars and snap into place.

e. Then locate other corner hubs.

**f.** Slide and insert the ends of the channels bars onto corner hubs.

**g.** Slide channels bars onto frame, from top to bottom, then secure onto metal peg hub.