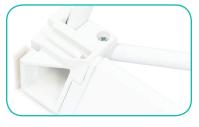

#### **Insert Channel Bars**

**a.** Expand each channel bar. Follow bungee to connect.

**b.** Locate the corner hubs on all four corners.

**c.** At each end of the sectional channel bars, locate the end hubs.

**d.** Insert the horizontal sectional channel bars and snap into place.

e. Then locate other corner hubs.

**f.** Slide and insert the ends of the channels bars onto corner hubs.

**g.** Slide channels bars onto frame, from top to bottom, then secure onto metal peg hub.