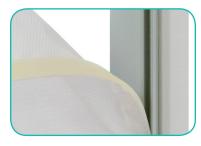

#### **GRAPHIC FINISHING**

Silicone beading is sewn around the perimeter of the fabric graphic. Silicone beading is hidden from view once installed.

## **Install Graphic**

**a.** Install one piece graphic on the front side of the frame (Ladder Lights on the front). Start on each corner of the end caps.

**b.** Insert the silicone edge beading into the groove corners (top & bottom). Repeat graphic installation on other side the end caps.

**c.** Then insert the remainder of the beadings of the one piece graphic.

**d.** Repeat graphic installation on the back side of the frame. Place woden countertop on top of frame to complete display.