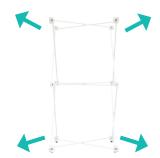

# LUMIÈRE SHOWCASE SMALL

PRODUCT CODE: LLW-SC1X2

Front View

**Back View** 

### **Set Up Pop Up Frame**

**a.** Place frame with the adjustable feet facing down.

**b.** Expand the frame.

**c.** Close frame by pushing the outside of the frame until male and female ends connect.